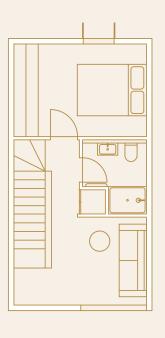

Where there are any discrepancies or conflict between the information and/ or descriptions contained in this document and the form of sale agreement, the sale agreement form shall prevail.

The Live 2.5 terrace provides twobedrooms and two-bathrooms, a separate media room or flexible living space and a roof-top terrace for relaxing or entertaining: split over two levels separated by an architectural air stair.

With ground floor open plan living and a rear private courtyard, the L2.5 provides an ideal downsizers or small family home in the heart of Wellington's Te Aro.

Total Area: 102m<sup>2</sup> Internal Area: 85m<sup>2</sup> External Area: 17m<sup>2</sup>