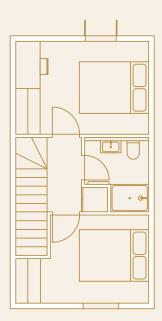

Where there are any discrepancies or conflict between the information and/ or descriptions contained in this document and the form of sale agreement, the sale agreement form shall prevail.

The Dual-Key 3.0 terrace is split over three levels offering a fully serviced ground floor bedsit, first floor open-plan living and entertaining space, as well as two master bedrooms and full bathroom situated on level two.

An ideal central city investment bolthole or home and income offering, the DK3.0 offers practicality, form and function for any owner-occupier or investor.

Total Area: 107m<sup>2</sup> Internal Area: 97m<sup>2</sup> External Area: 10m<sup>2</sup>