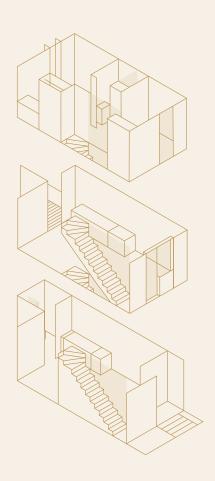

Where there are any discrepancies or conflict between the information and/ or descriptions contained in this document and the form of sale agreement, the sale agreement form shall prevail.

The Dual-Key 3.0 terrace is split over three levels offering a fully serviced ground floor bedsit, first floor open-plan living and entertaining space, as well as two master bedrooms and full bathroom situated on level two.

An ideal central city investment bolthole or home and income offering, the DK3.0 offers practicality, form and function for any owner-occupier or investor.

Total Area: 107m<sup>2</sup> Internal Area: 97m<sup>2</sup> External Area: 10m<sup>2</sup>