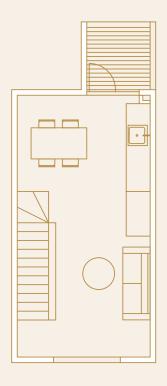

Where there are any discrepancies or conflict between the information and/ or descriptions contained in this document and the form of sale agreement, the sale agreement form shall prevail.

The Dual-Key 3.0 terrace is split over three levels offering a fully serviced ground floor bedsit, first floor open-plan living and entertaining space, as well as two master bedrooms and full bathroom situated on level two.

An ideal central city investment bolthole or home and income offering, the DK3.0 offers practicality, form and function for any owner-occupier or investor.

Total Area: 107m<sup>2</sup> Internal Area: 97m<sup>2</sup> External Area: 10m<sup>2</sup>