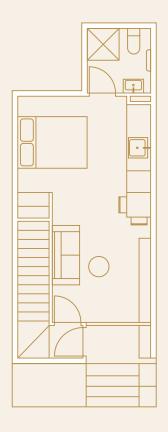

Where there are any discrepancies or conflict between the information and/ or descriptions contained in this document and the form of sale agreement, the sale agreement form shall prevail.

The Dual-Key 3.0 terrace is split over three levels offering a fully serviced ground floor bedsit, first floor open-plan living and entertaining space, as well as two master bedrooms and full bathroom situated on level two.

An ideal central city investment bolthole or home and income offering, the DK3.0 offers practicality, form and function for any owner-occupier or investor.

Total Area: 107m<sup>2</sup> Internal Area: 97m<sup>2</sup> External Area: 10m<sup>2</sup>

Ground Level 1