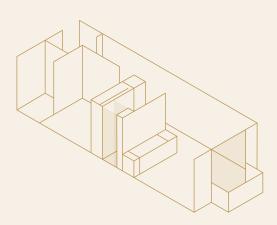

With secure access for residents
Apartmento will have its own sense
of place in Aro. The interiors of the
apartments have been carefully planned to
provide generous living spaces, a master
bedroom, an architectural kitchen and
full bathroom. The exterior elements are
characterised by the extensive use large
format window joinery and skylights for the
upper levels combined with open air decks
on Willis and Victoria Streets.

Apartmento will be offered with the choice of two high quality interior selections.

Apartment
Total Area: 48.5m<sup>2</sup>
Internal Area: 45m<sup>2</sup>
External Area: 3.5m<sup>2</sup>

Apartment with balcony Total Area: 51m<sup>2</sup> Internal Area: 45m<sup>2</sup> External Area: 6m<sup>2</sup>