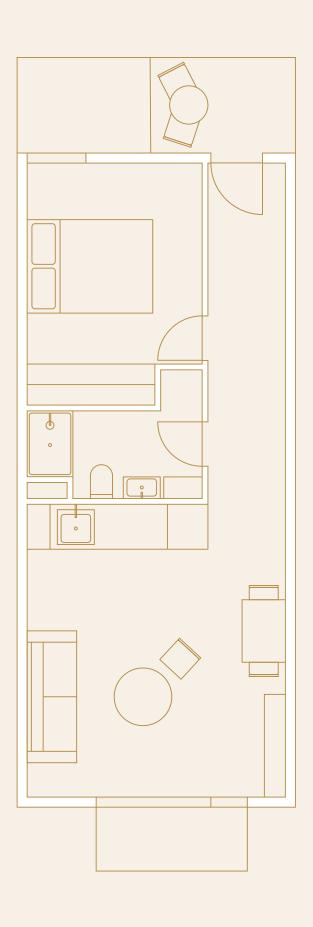

With secure access for residents
Apartmento will have its own sense
of place in Aro. The interiors of the
apartments have been carefully planned to
provide generous living spaces, a master
bedroom, an architectural kitchen and
full bathroom. The exterior elements are
characterised by the extensive use large
format window joinery and skylights for the
upper levels combined with open air decks
on Willis and Victoria Streets.

Apartmento will be offered with the choice of two high quality interior selections.

Apartment
Total Area: 48.5m<sup>2</sup>
Internal Area: 45m<sup>2</sup>
External Area: 3.5m<sup>2</sup>

Apartment with balcony Total Area: 51m<sup>2</sup> Internal Area: 45m<sup>2</sup> External Area: 6m<sup>2</sup>