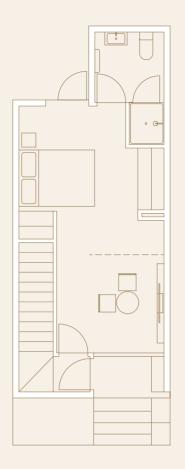

Where there are any discrepancies or conflict between the information and/ or descriptions contained in this document and the form of sale agreement, the sale agreement form shall prevail.

Live 3.5 is the largest, full terrace house offered in Aro — occupying all four levels. A flexible layout allows you three bedrooms, two bathrooms and two living spaces OR two bedrooms and three living areas. The master suite occupies an entire floor with a study/office space and en-suite bathroom.

## L3.5

Now Selling:

Ground

 Level 1

Level 3