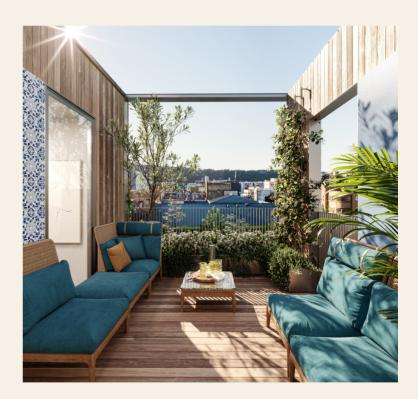

Where there are any discrepancies or conflict between the information and/ or descriptions contained in this document and the form of sale agreement, the sale agreement form shall prevail.

Live 3.5 is the largest, full terrace house offered in Aro — occupying all four levels. A flexible layout allows you three bedrooms, two bathrooms and two living spaces OR two bedrooms and three living areas. The master suite occupies an entire floor with a study/office space and en-suite bathroom.

The stylish media room/drinks lounge/third bedroom opens out onto your very own rooftop garden (almost unheard of in Wellington). Showcasing the very best in intelligent design, high quality construction and beautifully appointed and considered interiors.