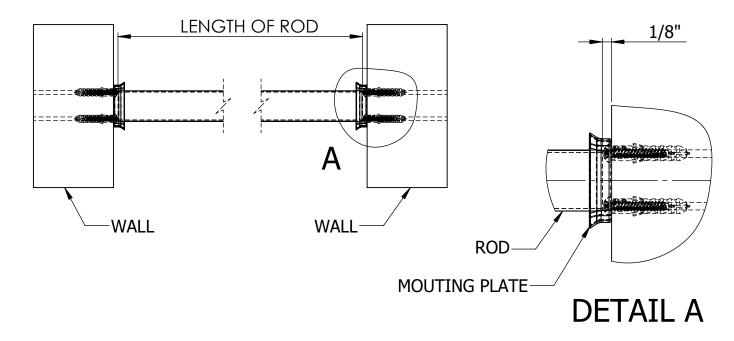

## Step 2: Measuring Length of Rod

Measure between the insides of the two mounting plates and cut the curtain rod so it will be just 1/8" from the inside of each of the two mounting plates.

No portion of this document or any artwork contained herein should reproduced in any way without the written conset of ALLIED BRASS INC.