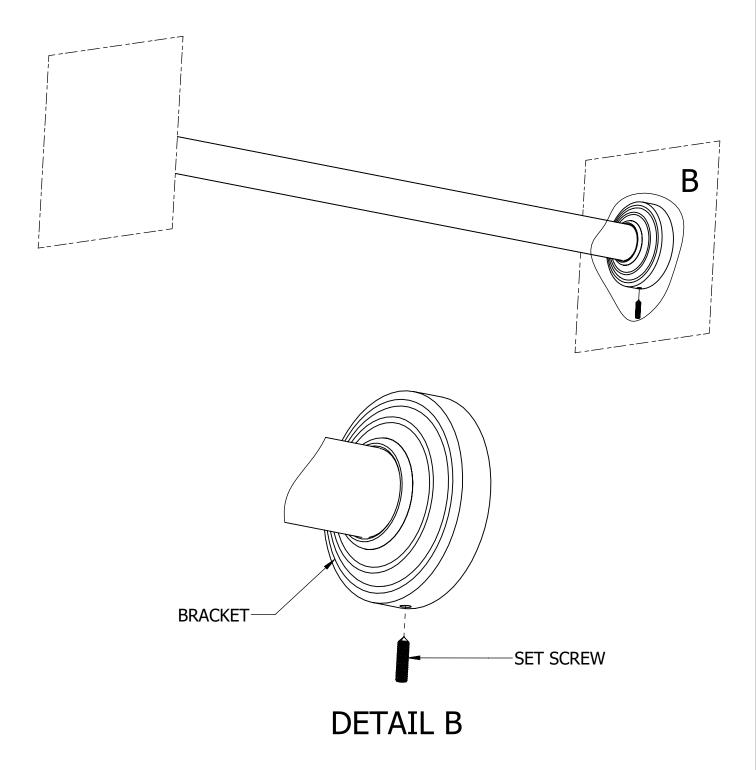

## Step 3: Installing Brackets

Slide the two brackets onto the ends of the curtain rod. Hold the end of the rod up against the mounting plate and slide the bracket with the set screw facing down, up against the wall so it covers the mounting plate. Tighten the set screw and repeat on the opposite side.