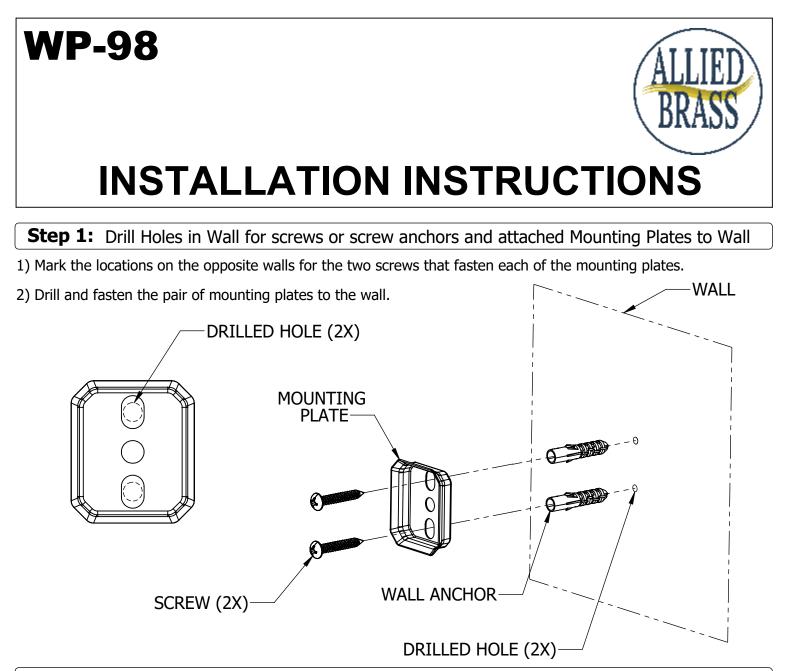

## Step 2: Measuring Length of Rod

Measure between the insides of the two mounting plates and cut the curtain rod so it will be just 1/8" from the inside of each of the two mounting plates.



No portion of this document or any artwork contained herein should reproduced in any way without the written conset of ALLIED BRASS INC.





## **INSTALLATION INSTRUCTIONS**

## Step 3: Installing Brackets

Slide the two brackets onto the ends of the curtain rod. Hold the end of the rod up against the mounting plate and slide the bracket with the set screw facing down, up against the wall so it covers the mounting plate. Tighten the set screw and repeat on the opposite side.