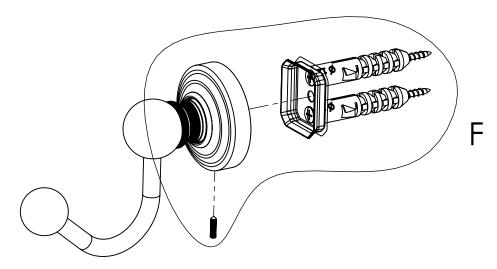

### **Step 2:** Attach Bracket to Mounting Plate.

Place bracket on mounting plate and secure by tightening set screw as shown below.

### **PERSPECTIVE**

**DETAIL F**