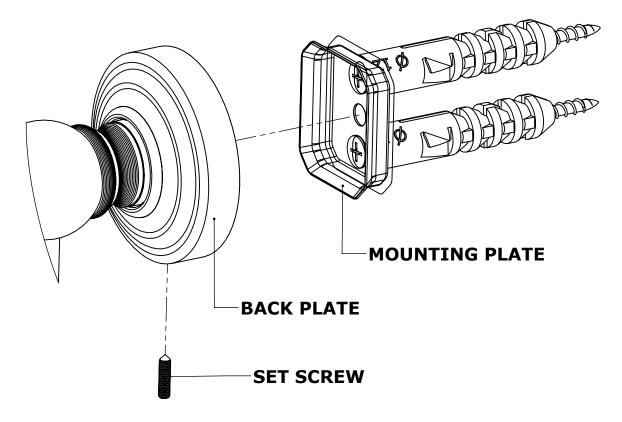

#### Step 1: Drill holes in Wall for screw anchors and attach Mounting Plate to Wall

Determine your desired location for installation and make a mark for the location of the mounting plate. Remove mounting plate from backplate by loosening set screw in backplate as pictured below. Place center hole of mounting plate over mark made above. Make 2 marks where mounting screws will be placed as shown below. Drill hole at each of the marks. (You may substitute other style mounting anchors or screws if desired). Place anchors into the holes made. Place mounting plate over holes and secure to mounting surface using screws as shown below.

### **Step 2:** Attach Bracket to Mounting Plate.

Place bracket on mounting plate and secure by tightening set screw as shown below.