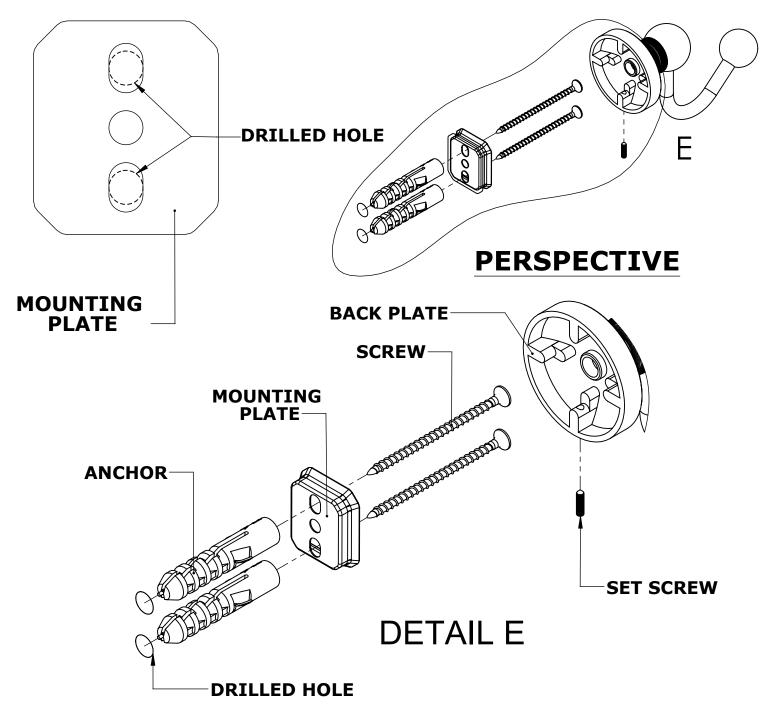

#### Step 1: Drill holes in Wall for screw anchors and attach Mounting Plate to Wall

Determine your desired location for installation and make a mark for the location of the mounting plate. Remove mounting plate from backplate by loosening set screw in backplate as pictured below. Place center hole of mounting plate over mark made above. Make 2 marks where mounting screws will be placed as shown below. Drill hole at each of the marks. (You may substitute other style mounting anchors or screws if desired). Place anchors into the holes made. Place mounting plate over holes and secure to mounting surface using screws as shown below.