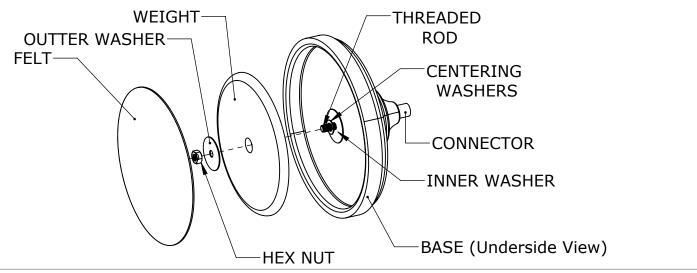

### Step 1: BASE ASSEMBLY

Remove just the hex nut and outter washer from the base, leaving the connector, threaded rod, inner washer and centering washers in place.

### Step 2: BASE ASSEMBLY

Insert the weight into the base. Slip on the washer, tighten the nut and stick on the felt.