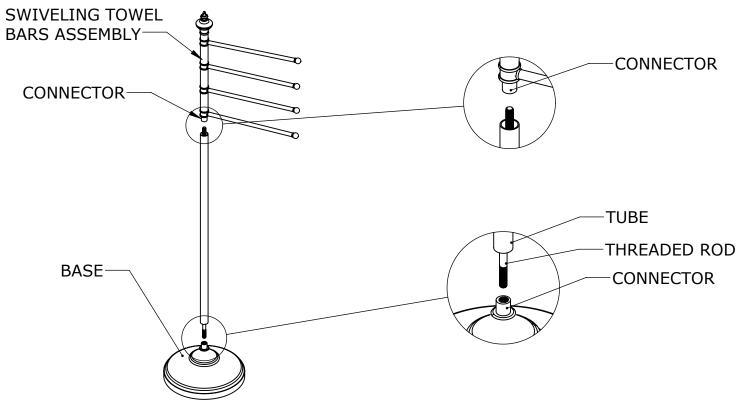

#### Step 3: TOP ASSEMBLY

Then set the base upright and screw the threaded rod into theconnector .Slip the tube over the thread rod and screw on the swiveling towel bars assembly.

No portion of this document or any artwork contained herein should reproduced in any way without the written conset of ALLIED BRASS INC.