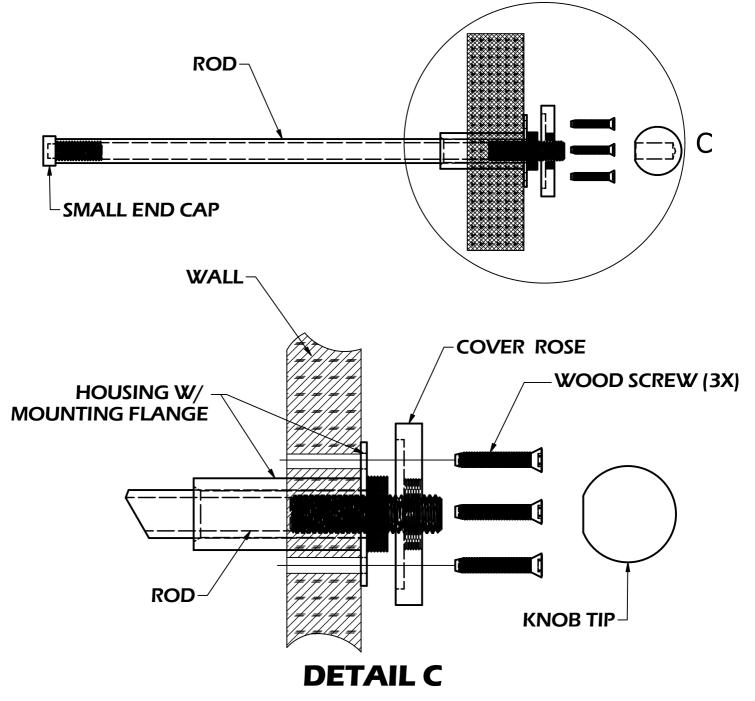

## **Retractable Pull Out Garment Rod Installation**

1. Drill a 3/4" diameter hole through the wall with wood backing or wood framing.

2. Remove Knob, cover rose and Rod from the Housing with Mounting Flange. Insert Housing with Flange into hole in the wall and mark screw locations on the wall.

3.. Remove Housing from the wall and pilot drill at locations. Slip housing onto the rod so the housing end without flange is up against the small cap on the end of the rod. Slip housing into the hole in the wall being careful not to let the rod fall into the wall. Screw flange to the wall.

4. Screw Cover Rose on the mounting Flange, Screw Knob Tip on the Rod.

No portion of this document or any artwork contained herein should reproduced in any way without the written consent of ALLIED BRASS INC.