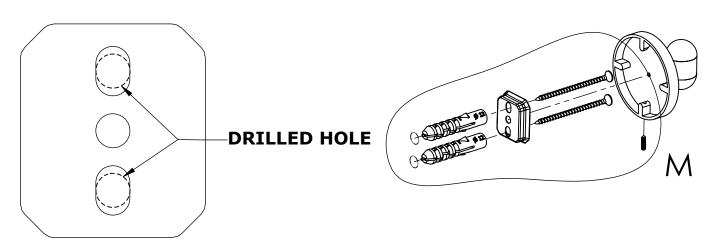

#### Step 1: Drill holes in Wall for screw anchors and attach Mounting Plate to Wall

Determine your desired location for installation and make a mark for the location of the mounting plate. Remove mounting plate from backplate by loosening set screw in backplate as pictured below. Place center hole of mounting plate over mark made above. Make 2 marks where mounting screws will be placed as shown below. Drill hole at each of the marks. (You may substitute other style mounting anchors or screws if desired). Place anchors into the holes made. Place mounting plate over holes and secure to mounting surface using screws as shown below.