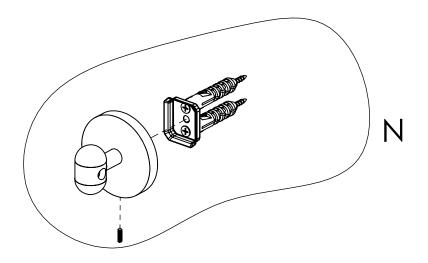

#### **Step 2:** Attach Bracket to Mounting Plate.

Place bracket on mounting plate and secure by tightening set screw as shown below.