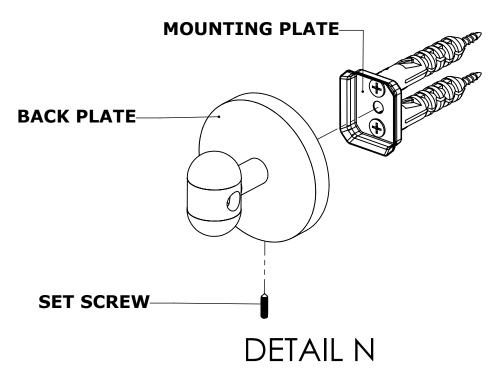

#### **Step 2:** Attach Bracket to Mounting Plate.

Place bracket on mounting plate and secure by tightening set screw as shown below.