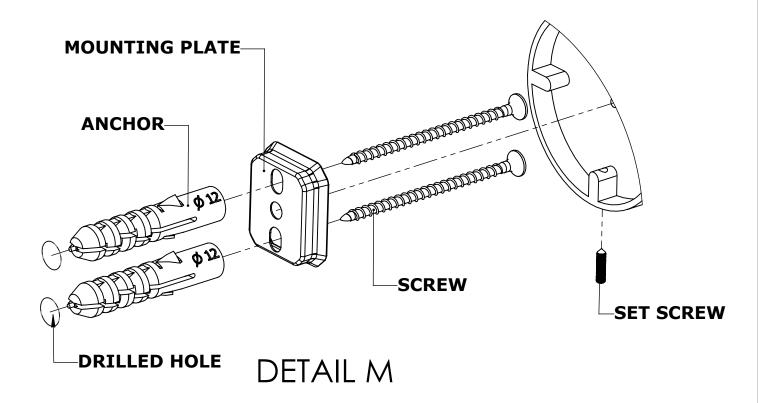

#### Step 1: Drill holes in Wall for screw anchors and attach Mounting Plate to Wall

Determine your desired location for installation and make a mark for the location of the mounting plate. Remove mounting plate from backplate by loosening set screw in backplate as pictured below. Place center hole of mounting plate over mark made above. Make 2 marks where mounting screws will be placed as shown below. Drill hole at each of the marks. (You may substitute other style mounting anchors or screws if desired). Place anchors into the holes made. Place mounting plate over holes and secure to mounting surface using screws as shown below.