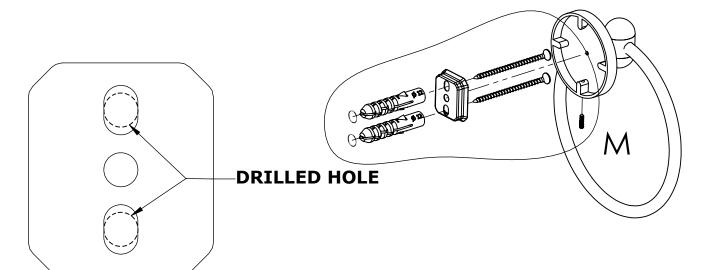

#### **Step 1:** Drill holes in Wall for screw anchors and attach Mounting Plate to Wall

Determine your desired location for installation and make a mark for the location of the mounting plate. Remove mounting plate from backplate by loosening set screw in backplate as pictured below. Place center hole of mounting plate over mark made above. Make 2 marks where mounting screws will be placed as shown below. Drill hole at each of the marks. (You may substitute other style mounting anchors or screws if desired). Place anchors into the holes made. Place mounting plate over holes and secure to mounting surface using screws as shown below.