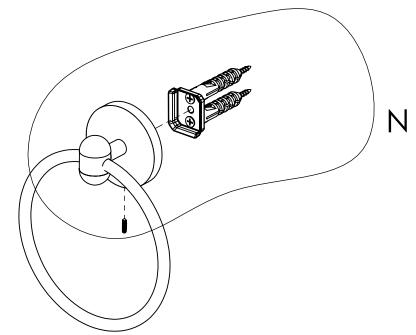

### **INSTALLATION INSTRUCTIONS**

Step 2: Attach Bracket to Mounting Plate.

Place bracket on mounting plate and secure by tightening set screw as shown below.