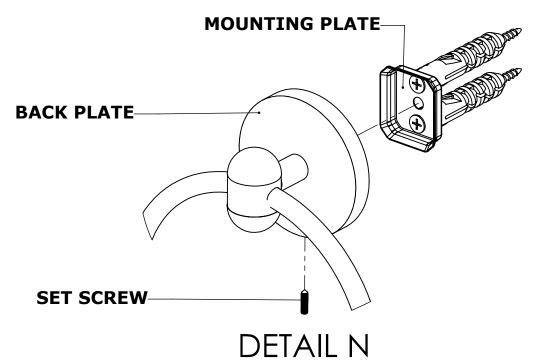

### **INSTALLATION INSTRUCTIONS**

Step 2: Attach Bracket to Mounting Plate.

Place bracket on mounting plate and secure by tightening set screw as shown below.