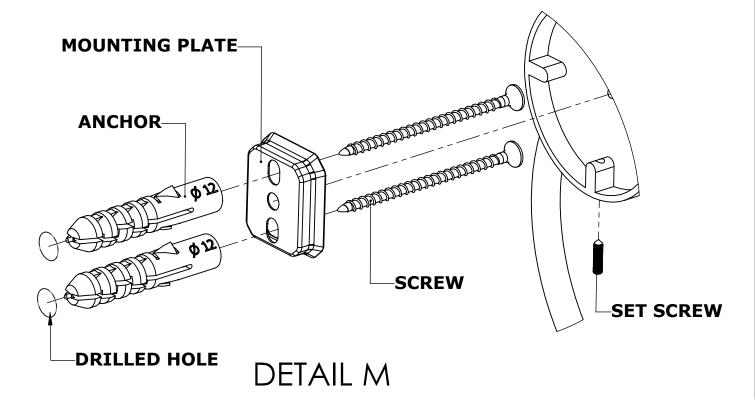

#### **Step 1:** Drill holes in Wall for screw anchors and attach Mounting Plate to Wall

Determine your desired location for installation and make a mark for the location of the mounting plate. Remove mounting plate from backplate by loosening set screw in backplate as pictured below. Place center hole of mounting plate over mark made above. Make 2 marks where mounting screws will be placed as shown below. Drill hole at each of the marks. (You may substitute other style mounting anchors or screws if desired). Place anchors into the holes made. Place mounting plate over holes and secure to mounting surface using screws as shown below.