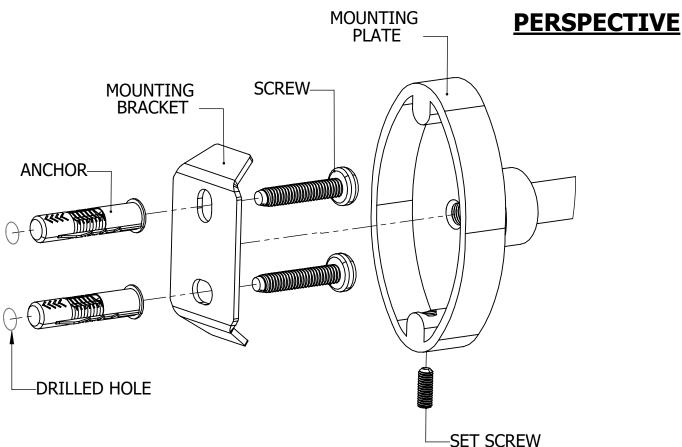

## INSTALLATION INSTRUCTIONS

Step 1: Drill Holes in Wall for screws or screw anchors and attached Mounting Bracket to Wall

Determine your desired location for installation and make a mark for the location of the mounting bracket. Remove mounting Bracket from backplate by loosening set screw in backplate as pictured below. Place center hole of mounting bracket over mark made above. Make 2 marks where mounting screws will be placed as shown below. Drill hole at each of the marks. (You may substitute other style mounting anchors or screws if desired). Place anchors into the holes made. Slip backplate and post onto mounting bracket. After straightening the post into position, tighten the set screw to secure.