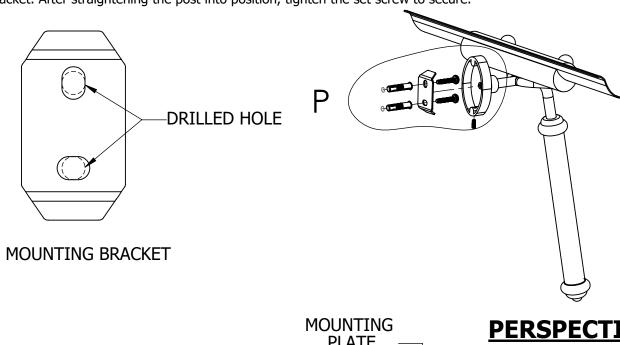

## INSTALLATION INSTRUCTIONS

Step 1: Drill Holes in Wall for screws or screw anchors and attached Mounting Bracket to Wall

Determine your desired location for installation and make a mark for the location of the mounting bracket. Remove mounting Bracket from backplate by loosening set screw in backplate as pictured below. Place center hole of mounting bracket over mark made above. Make 2 marks where mounting screws will be placed as shown below. Drill hole at each of the marks. (You may substitute other style mounting anchors or screws if desired). Place anchors into the holes made. Slip backplate and post onto mounting bracket. After straightening the post into position, tighten the set screw to secure.