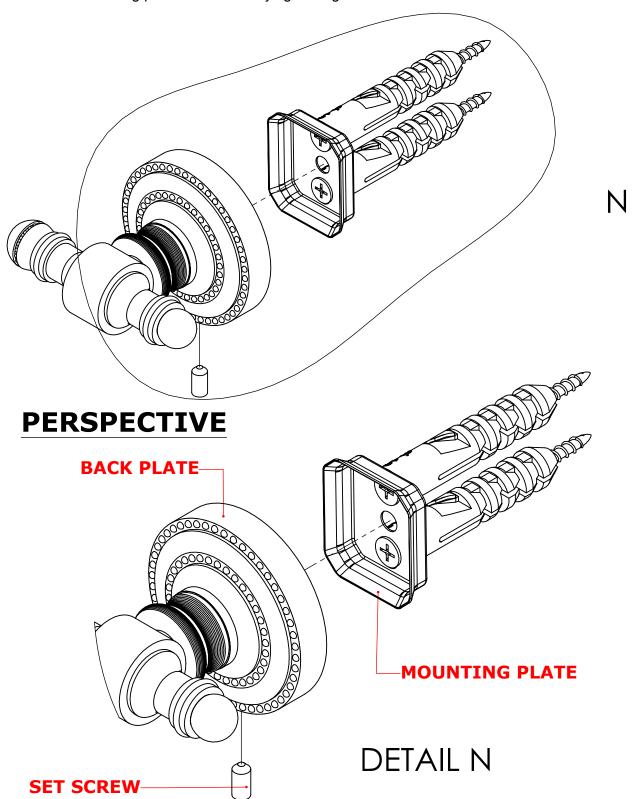

#### **Step 2:** Attach Bracket to Mounting Plate.

Place bracket on mounting plate and secure by tightening set screw as shown below.