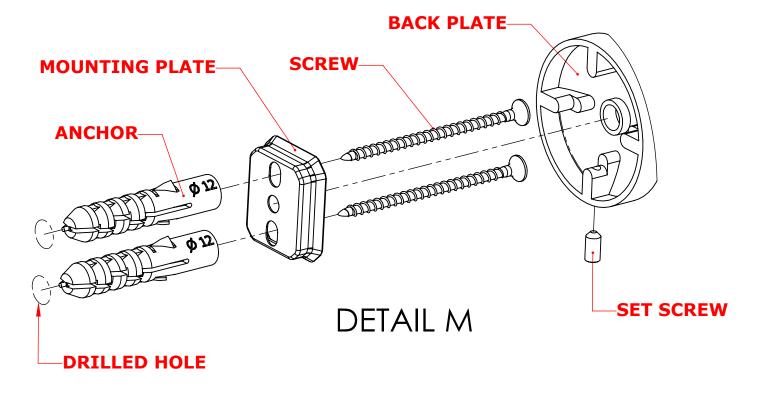

#### Step 1: Drill holes in Wall for screw anchors and attach Mounting Plate to Wall

Determine your desired location for installation and make a mark for the location of the mounting plate. Remove mounting plate from backplate by loosening set screw in backplate as pictured below. Place center hole of mounting plate over mark made above. Make 2 marks where mounting screws will be placed as shown below. Drill hole at each of the marks. (You may substitute other style mounting anchors or screws if desired). Place anchors into the holes made. Place mounting plate over holes and secure to mounting surface using screws as shown below.