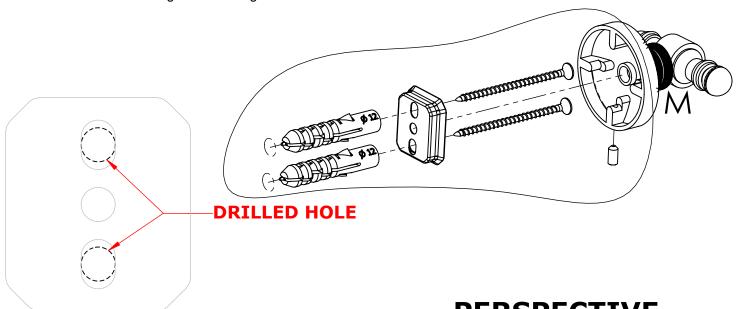

#### Step 1: Drill holes in Wall for screw anchors and attach Mounting Plate to Wall

Determine your desired location for installation and make a mark for the location of the mounting plate. Remove mounting plate from backplate by loosening set screw in backplate as pictured below. Place center hole of mounting plate over mark made above. Make 2 marks where mounting screws will be placed as shown below. Drill hole at each of the marks. (You may substitute other style mounting anchors or screws if desired). Place anchors into the holes made. Place mounting plate over holes and secure to mounting surface using screws as shown below.