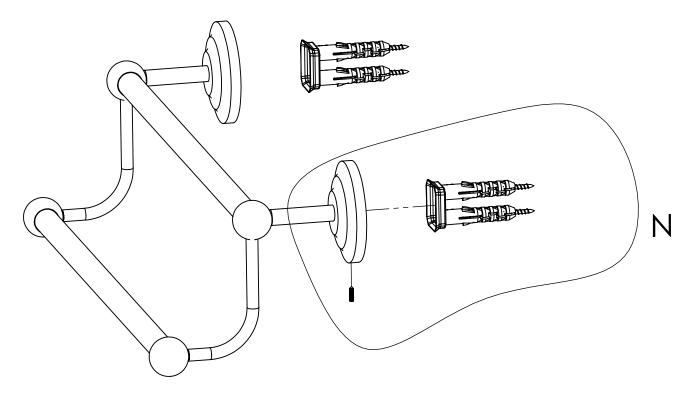

### Step 2: Attach Bracket to Mounting Plate.

Place bracket on mounting plate and secure by tightening set screw as shown below.

## **PERSPECTIVE**

**DETAIL N**