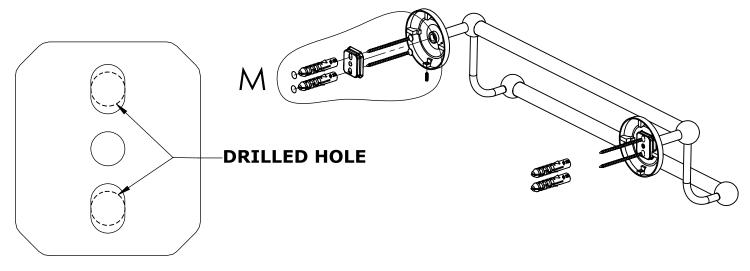

### Step 1: Drill holes in Wall for screw anchors and attach Mounting Plate to Wall

Determine your desired location for installation and make a mark for the location of the mounting plate. Remove mounting plate from backplate by loosening set screw in backplate as pictured below. Place center hole of mounting plate over mark made above. Make 2 marks where mounting screws will be placed as shown below. Drill hole at each of the marks. (You may substitute other style mounting anchors or screws if desired). Place anchors into the holes made. Place mounting plate over holes and secure to mounting surface using screws as shown below.

### **PERSPECTIVE**