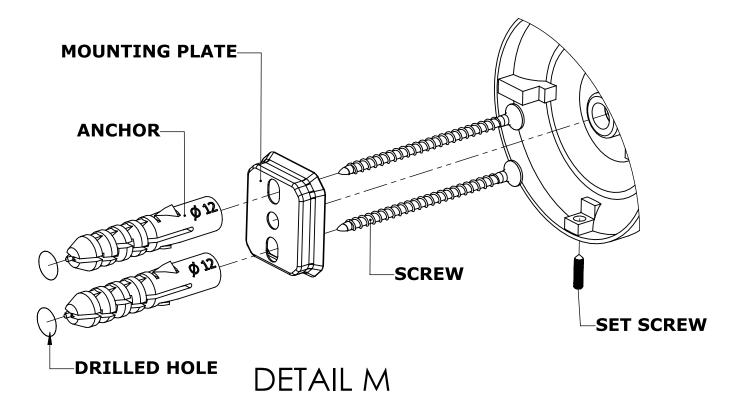

### Step 1: Drill holes in Wall for screw anchors and attach Mounting Plate to Wall

Determine your desired location for installation and make a mark for the location of the mounting plate. Remove mounting plate from backplate by loosening set screw in backplate as pictured below. Place center hole of mounting plate over mark made above. Make 2 marks where mounting screws will be placed as shown below. Drill hole at each of the marks. (You may substitute other style mounting anchors or screws if desired). Place anchors into the holes made. Place mounting plate over holes and secure to mounting surface using screws as shown below.