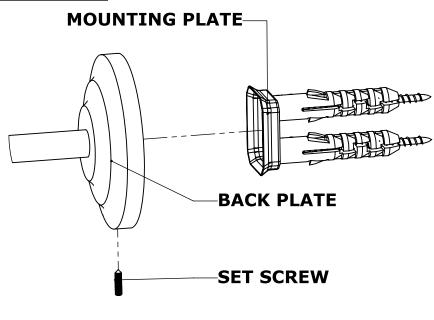

### Step 2: Attach Bracket to Mounting Plate.

Place bracket on mounting plate and secure by tightening set screw as shown below.