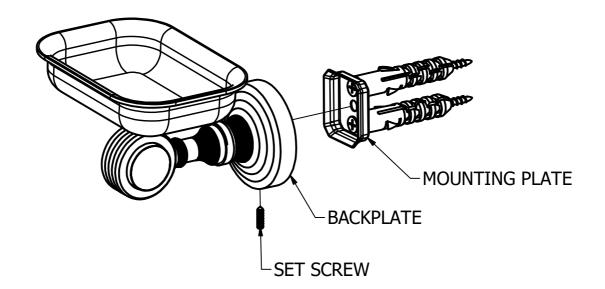

## Step2: Attach Bracket to Mounting Plate

Place bracket on mounting plate and secure by tightening set screw as shown below.