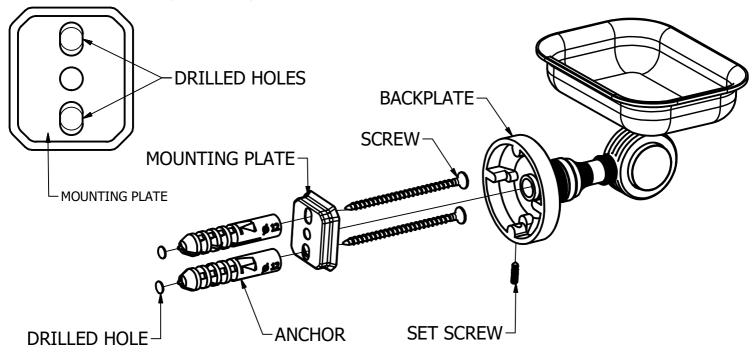

## (Step1: Drill Holes in Wall for screws or screw anchors and attached Mounting plate to Wall

Determine your desired location for installation and make a mark for the location of the mounting plate. Remove mounting plate from backplate by loosening set screw in backplate as pictured below. Place center hole of mounting plate over mark made above. Make 2 marks where mounting screws will be placed as shown below. Drill hole at each of the marks. (You may substitute other style mounting anchors or screws if desired). Place anchors into the holes made. Place mounting plate over holes and secure to mounting surface using screws as shown below.