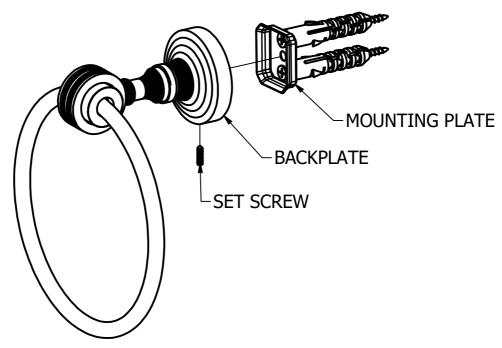

## Step2: Attach Bracket to Mounting Plate

Place bracket on mounting plate and secure by tightening set screw as shown below.