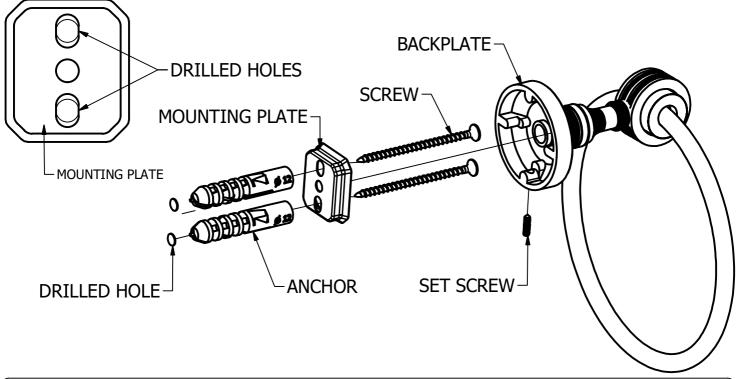

## (Step1: Drill Holes in Wall for screws or screw anchors and attached Mounting plate to Wall

Determine your desired location for installation and make a mark for the location of the mounting plate. Remove mounting plate from backplate by loosening set screw in backplate as pictured below. Place center hole of mounting plate over mark made above. Make 2 marks where mounting screws will be placed as shown below. Drill hole at each of the marks. (You may substitute other style mounting anchors or screws if desired). Place anchors into the holes made. Place mounting plate over holes and secure to mounting surface using screws as shown below.