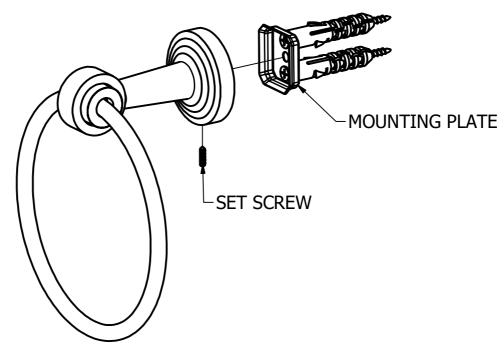

## Step2: Attach Bracket to Mounting Plate

Place bracket on mounting plate and secure by tightening set screw as shown below.