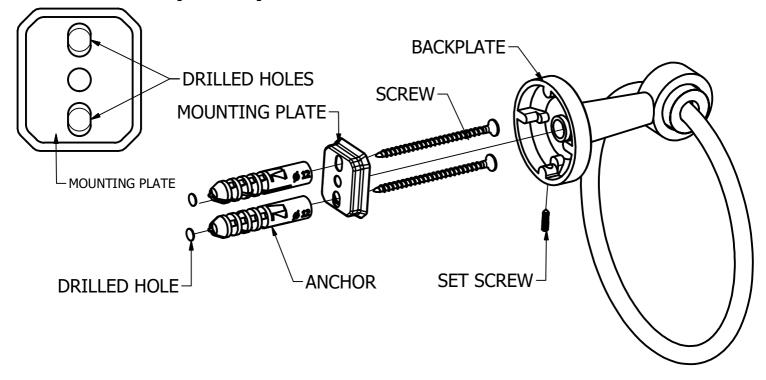

## (Step1: Drill Holes in Wall for screws or screw anchors and attached Mounting plate to Wall

Determine your desired location for installation and make a mark for the location of the mounting plate. Remove mounting plate from backplate by loosening set screw in backplate as pictured below. Place center hole of mounting plate over mark made above. Make 2 marks where mounting screws will be placed as shown below. Drill hole at each of the marks. (You may substitute other style mounting anchors or screws if desired). Place anchors into the holes made. Place mounting plate over holes and secure to mounting surface using screws as shown below.