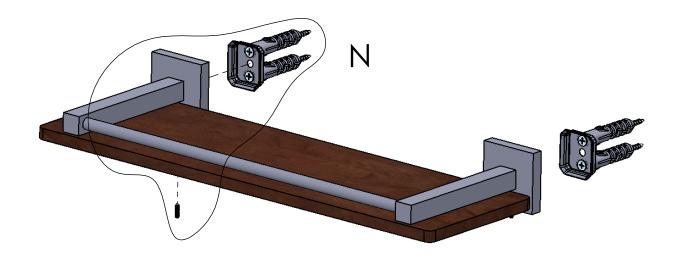

#### Step 2: Attach Bracket to Mounting Plate.

Place bracket on mounting plate and secure by tightening set screw as shown below.

### **PERSPECTIVE**