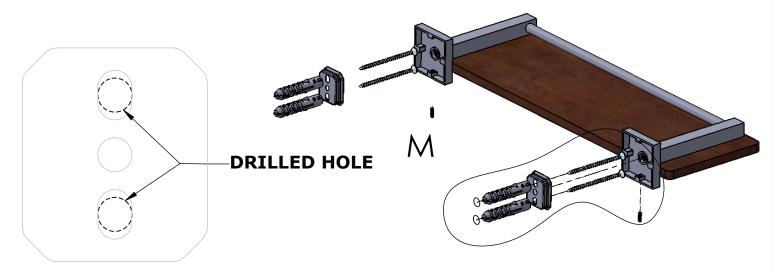

#### Step 1: Drill holes in Wall for screw anchors and attach Mounting Plate to Wall

Determine your desired location for installation and make a mark for the location of the mounting plate. Remove mounting plate from backplate by loosening set screw in backplate as pictured below. Place center hole of mounting plate over mark made above. Make 2 marks where mounting screws will be placed as shown below. Drill hole at each of the marks. (You may substitute other style mounting anchors or screws if desired). Place anchors into the holes made. Place mounting plate over holes and secure to mounting surface using screws as shown below.

#### **PERSPECTIVE**