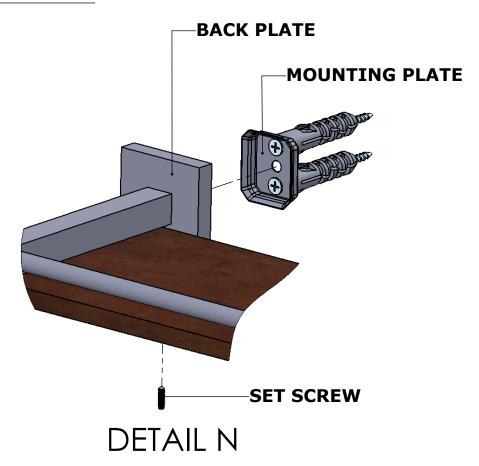

#### Step 2: Attach Bracket to Mounting Plate.

Place bracket on mounting plate and secure by tightening set screw as shown below.

### **PERSPECTIVE**