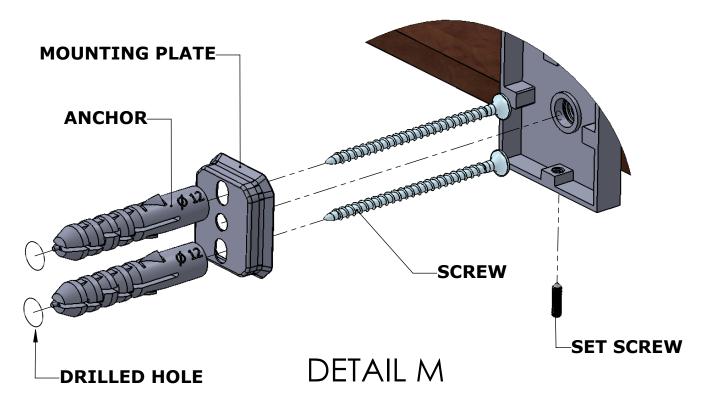

#### Step 1: Drill holes in Wall for screw anchors and attach Mounting Plate to Wall

Determine your desired location for installation and make a mark for the location of the mounting plate. Remove mounting plate from backplate by loosening set screw in backplate as pictured below. Place center hole of mounting plate over mark made above. Make 2 marks where mounting screws will be placed as shown below. Drill hole at each of the marks. (You may substitute other style mounting anchors or screws if desired). Place anchors into the holes made. Place mounting plate over holes and secure to mounting surface using screws as shown below.

#### **PERSPECTIVE**