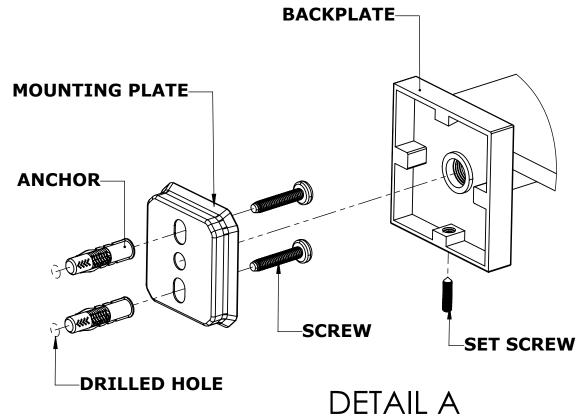

## Step 1: Drill holes in Wall for screw anchors and attach Mounting Plate to Wall

Determine your desired location for installation and make a mark for the location of the mounting plate. Remove mounting plate from backplate by loosening set screw in backplate as pictured below. Place center hole of mounting plate over mark made above. Make 2 marks where mounting screws will be placed as shown below. Drill hole at each of the marks. (You may substitute other style mounting anchors or screws if desired). Place anchors into the holes made. Place mounting plate over holes and secure to mounting surface using screws as shown below. Then place backplate to mounting plate and secure by tightening the set screws.