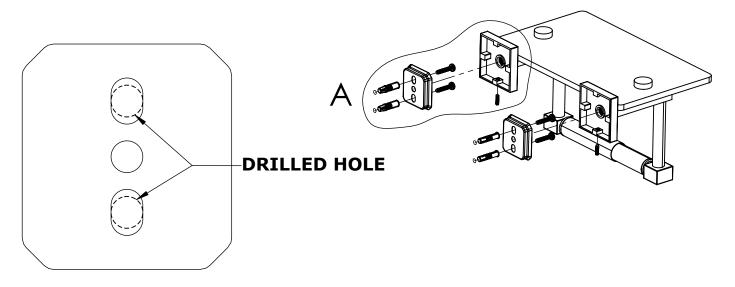

## Step 1: Drill holes in Wall for screw anchors and attach Mounting Plate to Wall

Determine your desired location for installation and make a mark for the location of the mounting plate. Remove mounting plate from backplate by loosening set screw in backplate as pictured below. Place center hole of mounting plate over mark made above. Make 2 marks where mounting screws will be placed as shown below. Drill hole at each of the marks. (You may substitute other style mounting anchors or screws if desired). Place anchors into the holes made. Place mounting plate over holes and secure to mounting surface using screws as shown below. Then place backplate to mounting plate and secure by tightening the set screws.