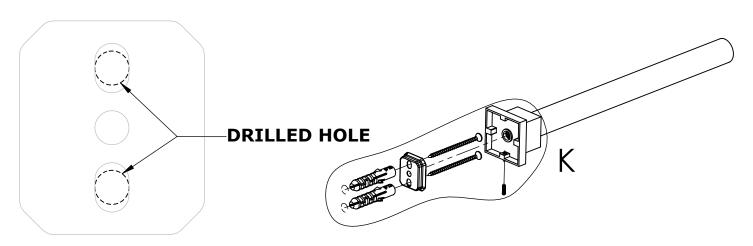

#### Step 1: Drill holes in Wall for screw anchors and attach Mounting Plate to Wall

Determine your desired location for installation and make a mark for the location of the mounting plate. Remove mounting plate from backplate by loosening set screw in backplate as pictured below. Place center hole of mounting plate over mark made above. Make 2 marks where mounting screws will be placed as shown below. Drill hole at each of the marks. (You may substitute other style mounting anchors or screws if desired). Place anchors into the holes made. Place mounting plate over holes and secure to mounting surface using screws as shown below.