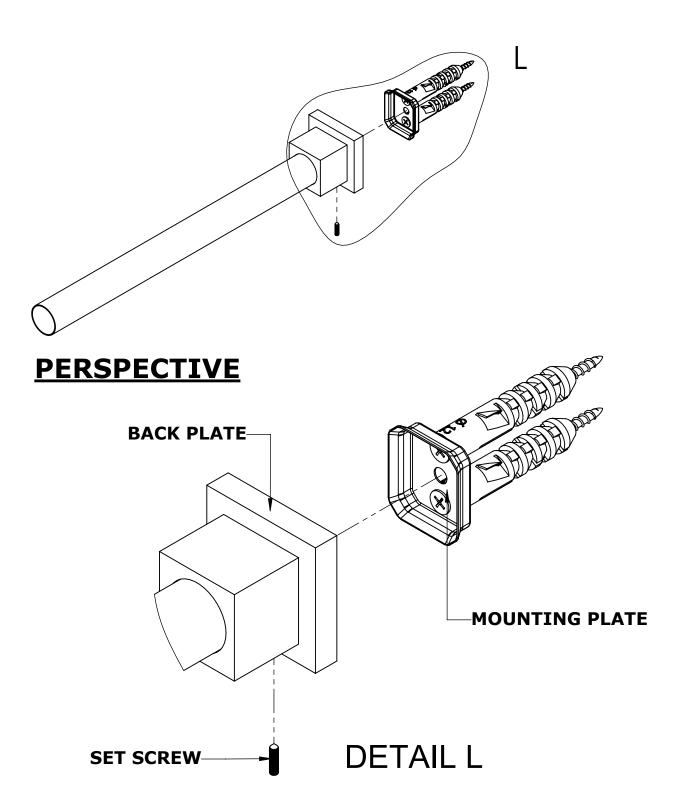

### **Step 2:** Attach Bracket to Mounting Plate.

Place bracket on mounting plate and secure by tightening set screw as shown below.