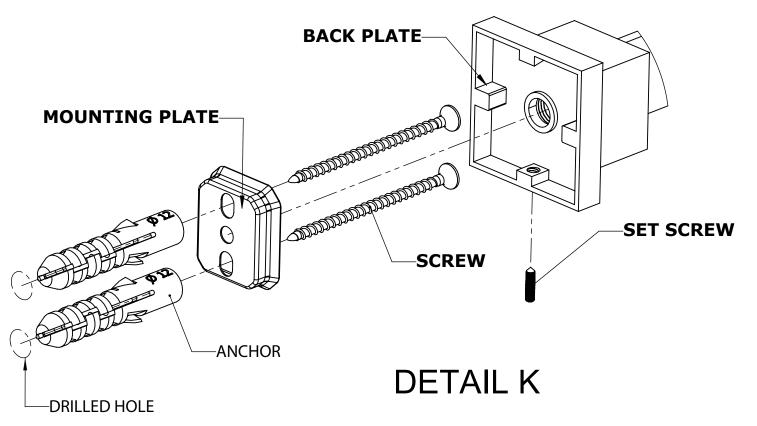

#### Step 1: Drill holes in Wall for screw anchors and attach Mounting Plate to Wall

Determine your desired location for installation and make a mark for the location of the mounting plate. Remove mounting plate from backplate by loosening set screw in backplate as pictured below. Place center hole of mounting plate over mark made above. Make 2 marks where mounting screws will be placed as shown below. Drill hole at each of the marks. (You may substitute other style mounting anchors or screws if desired). Place anchors into the holes made. Place mounting plate over holes and secure to mounting surface using screws as shown below.