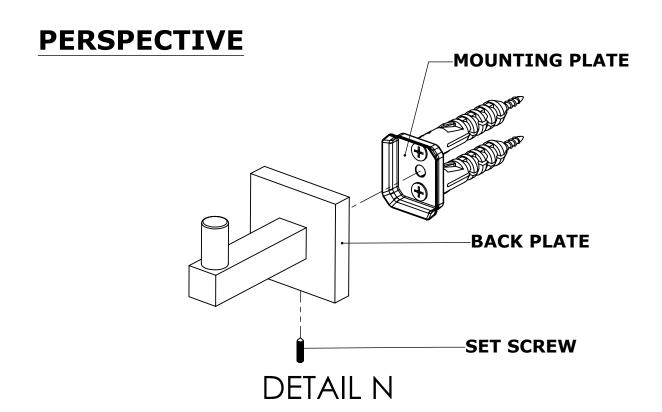

### **PERSPECTIVE**

### **Step 2:** Attach Bracket to Mounting Plate.

Place bracket on mounting plate and secure by tightening set screw as shown below.