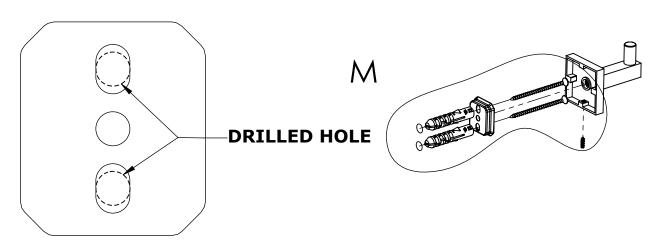

#### Step 1: Drill holes in Wall for screw anchors and attach Mounting Plate to Wall

Determine your desired location for installation and make a mark for the location of the mounting plate. Remove mounting plate from backplate by loosening set screw in backplate as pictured below. Place center hole of mounting plate over mark made above. Make 2 marks where mounting screws will be placed as shown below. Drill hole at each of the marks. (You may substitute other style mounting anchors or screws if desired). Place anchors into the holes made. Place mounting plate over holes and secure to mounting surface using screws as shown below.