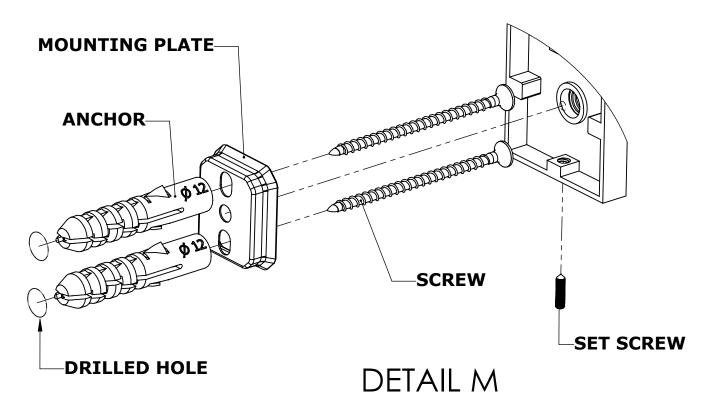

#### Step 1: Drill holes in Wall for screw anchors and attach Mounting Plate to Wall

Determine your desired location for installation and make a mark for the location of the mounting plate. Remove mounting plate from backplate by loosening set screw in backplate as pictured below. Place center hole of mounting plate over mark made above. Make 2 marks where mounting screws will be placed as shown below. Drill hole at each of the marks. (You may substitute other style mounting anchors or screws if desired). Place anchors into the holes made. Place mounting plate over holes and secure to mounting surface using screws as shown below.