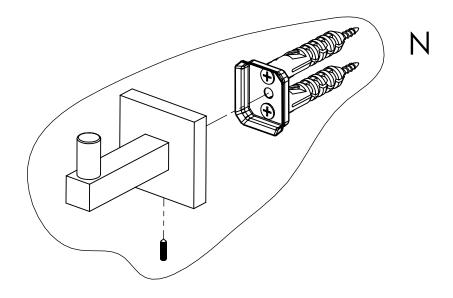

### **Step 2:** Attach Bracket to Mounting Plate.

Place bracket on mounting plate and secure by tightening set screw as shown below.