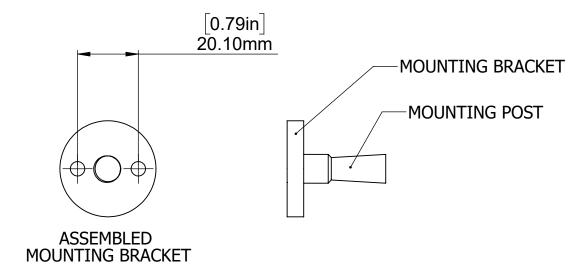

## INSTALLATION INSTRUCTIONS

(Step 1: Drill Holes in Wall for screws or screw anchors and attached Mounting Bracket to Wall

Determine your desired location for installation and make a mark for the location of the assembled mounting bracket. Remove mounting Bracket from backplate by loosening set screw in backplate as pictured below. Place center hole of mounting bracket over mark made above. Make 2 marks where mounting screws will be placed as shown below. Drill hole at each of the marks. (You may substitute other style mounting anchors or screws if desired). Place anchors into the holes made. Slip backplate and post onto mounting bracket. After straightening the post into position, tighten the set screw to secure.