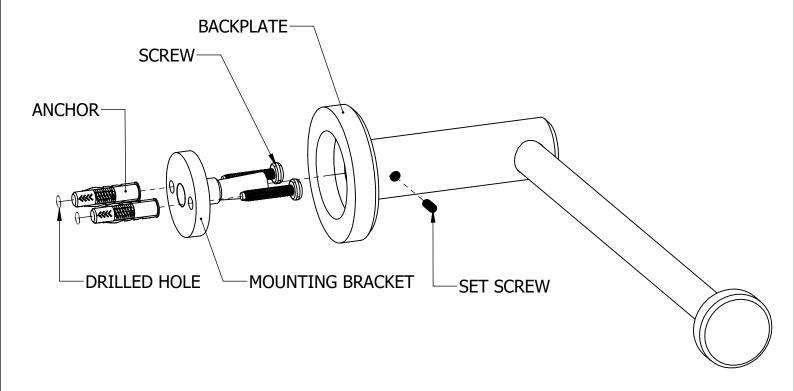

## INSTALLATION INSTRUCTIONS

(Step 1: Drill Holes in Wall for screws or screw anchors and attached Mounting Bracket to Wall

Determine your desired location for installation and make a mark for the location of the assembled mounting bracket. Remove mounting Bracket from backplate by loosening set screw in backplate as pictured below. Place center hole of mounting bracket over mark made above. Make 2 marks where mounting screws will be placed as shown below. Drill hole at each of the marks. (You may substitute other style mounting anchors or screws if desired). Place anchors into the holes made. Slip backplate and post onto mounting bracket. After straightening the post into position, tighten the set screw to secure.