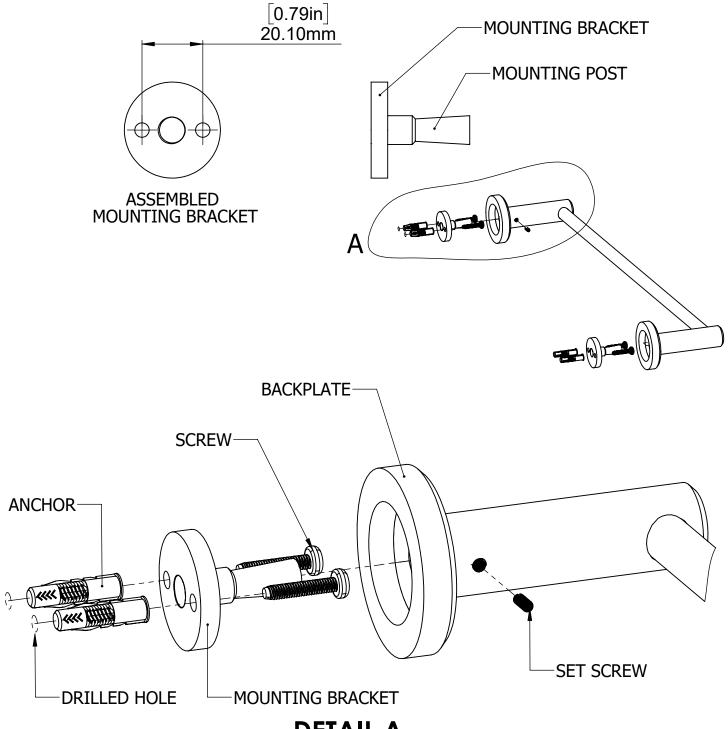

## **INSTALLATION INSTRUCTIONS**

Step 1: Drill Holes in Wall for screws or screw anchors and attached Mounting Bracket to Wall

Determine your desired location for installation and make a mark for the location of the assembled mounting bracket. Remove mounting Bracket from backplate by loosening set screw in backplate as pictured below. Place center hole of mounting bracket over mark made above. Make 2 marks where mounting screws will be placed as shown below. Drill hole at each of the marks. (You may substitute other style mounting anchors or screws if desired). Place anchors into the holes made. Slip backplate and post onto mounting bracket. After straightening the post into position, tighten the set screw to secure.