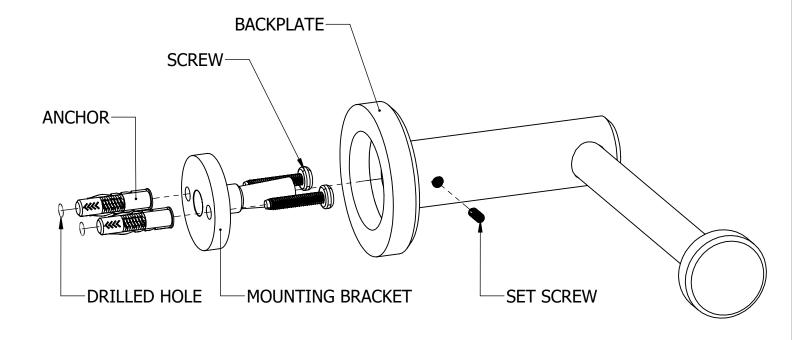

## INSTALLATION INSTRUCTIONS

(Step 1: Drill Holes in Wall for screws or screw anchors and attached Mounting Bracket to Wall

Determine your desired location for installation and make a mark for the location of the assembled mounting bracket. Remove mounting Bracket from backplate by loosening set screw in backplate as pictured below. Place center hole of mounting bracket over mark made above. Make 2 marks where mounting screws will be placed as shown below. Drill hole at each of the marks. (You may substitute other style mounting anchors or screws if desired). Place anchors into the holes made. Slip backplate and post onto mounting bracket. After straightening the post into position, tighten the set screw to secure.