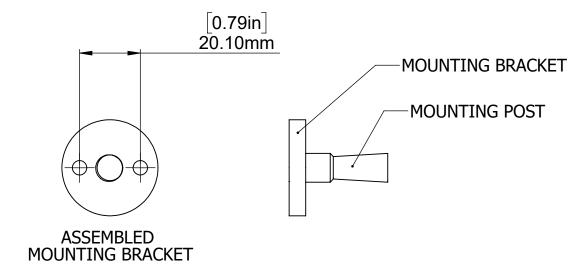

## INSTALLATION INSTRUCTIONS

(Step 1: Drill Holes in Wall for screws or screw anchors and attached Mounting Bracket to Wall

Determine your desired location for installation and make a mark for the location of the assembled mounting bracket. Remove mounting Bracket from backplate by loosening set screw in backplate as pictured below. Place center hole of mounting bracket over mark made above. Make 2 marks where mounting screws will be placed as shown below. Drill hole at each of the marks. (You may substitute other style mounting anchors or screws if desired). Place anchors into the holes made. Slip backplate and post onto mounting bracket. After straightening the post into position, tighten the set screw to secure.