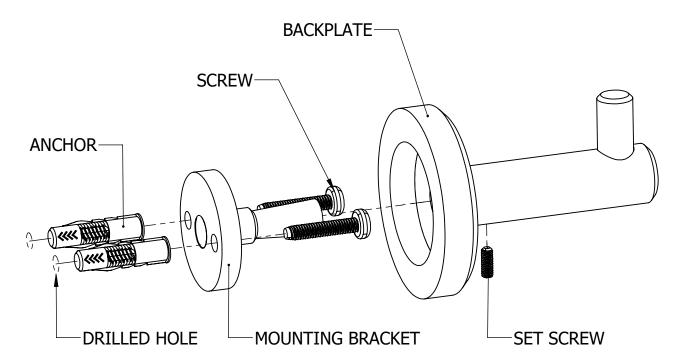

## INSTALLATION INSTRUCTIONS

Step 1: Drill Holes in Wall for screws or screw anchors and attached Mounting Bracket to Wall

Determine your desired location for installation and make a mark for the location of the assembled mounting bracket. Remove mounting Bracket from backplate by loosening set screw in backplate as pictured below. Place center hole of mounting bracket over mark made above. Make 2 marks where mounting screws will be placed as shown below. Drill hole at each of the marks. (You may substitute other style mounting anchors or screws if desired). Place anchors into the holes made. Slip backplate and post onto mounting bracket. After straightening the post into position, tighten the set screw to secure.