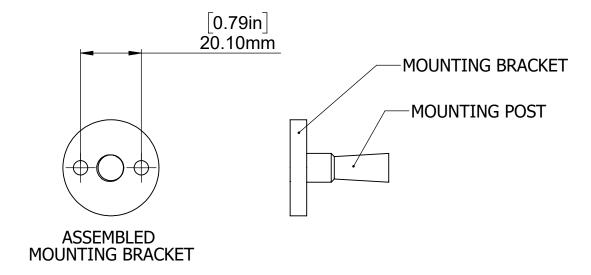

## INSTALLATION INSTRUCTIONS

Step 1: Drill Holes in Wall for screws or screw anchors and attached Mounting Bracket to Wall

Determine your desired location for installation and make a mark for the location of the assembled mounting bracket. Remove mounting Bracket from backplate by loosening set screw in backplate as pictured below. Place center hole of mounting bracket over mark made above. Make 2 marks where mounting screws will be placed as shown below. Drill hole at each of the marks. (You may substitute other style mounting anchors or screws if desired). Place anchors into the holes made. Slip backplate and post onto mounting bracket. After straightening the post into position, tighten the set screw to secure.