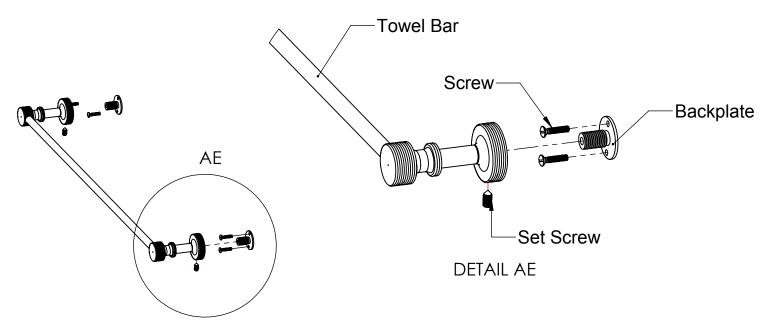

## Step 2: Attach Towel Bar to Backplate

Mount Backplate to desired location and screw them in placed. Then insert Tissue Holder into Backplate and tighten with Set Screw provided.

No portion of this document or any artwork contained herein should reproduced in any way without the written conset of ALLIED BRASS INC.