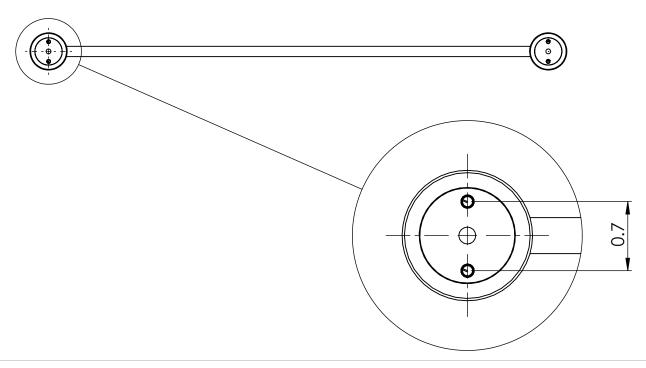

## Step 1: Drill holes in Wall for Backplate Mounting

Determine your desired location for installation and make a mark for the location . Make 2 marks where mounting screws will be placed as shown below. Mark for location of installation.Drill hole at each end of the marks.