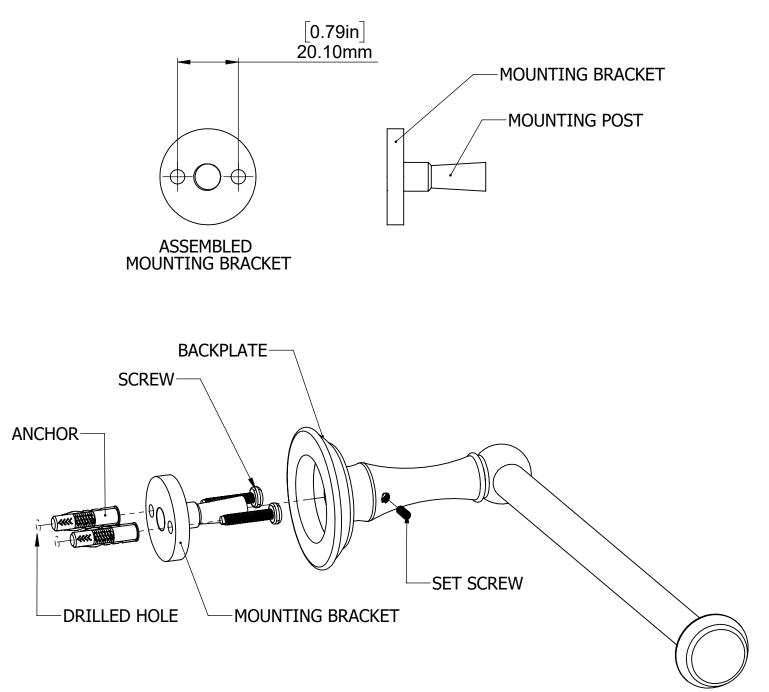

## **INSTALLATION INSTRUCTIONS**

Step 1: Drill Holes in Wall for screws or screw anchors and attached Mounting Bracket to Wall

Determine your desired location for installation and make a mark for the location of the assembled mounting bracket. Remove mounting Bracket from backplate by loosening set screw in backplate as pictured below. Place center hole of mounting bracket over mark made above. Make 2 marks where mounting screws will be placed as shown below. Drill hole at each of the marks. (You may substitute other style mounting anchors or screws if desired). Place anchors into the holes made. Slip backplate and post onto mounting bracket. After straightening the post into position, tighten the set screw to secure.