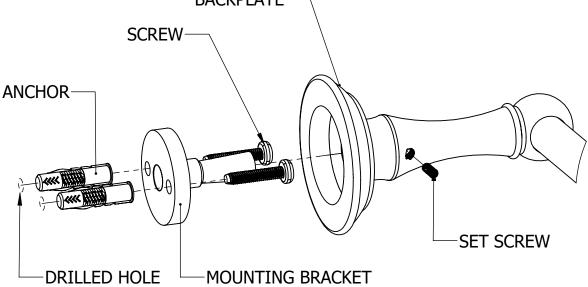

## INSTALLATION INSTRUCTIONS

Step 1: Drill Holes in Wall for screws or screw anchors and attached Mounting Bracket to Wall

Determine your desired location for installation and make a mark for the location of the assembled mounting bracket. Remove mounting Bracket from backplate by loosening set screw in backplate as pictured below. Place center hole of mounting bracket over mark made above. Make 2 marks where mounting screws will be placed as shown below. Drill hole at each of the marks. (You may substitute other style mounting anchors or screws if desired). Place anchors into the holes made. Slip backplate and post onto mounting bracket. After straightening the post into position, tighten the set screw to secure.