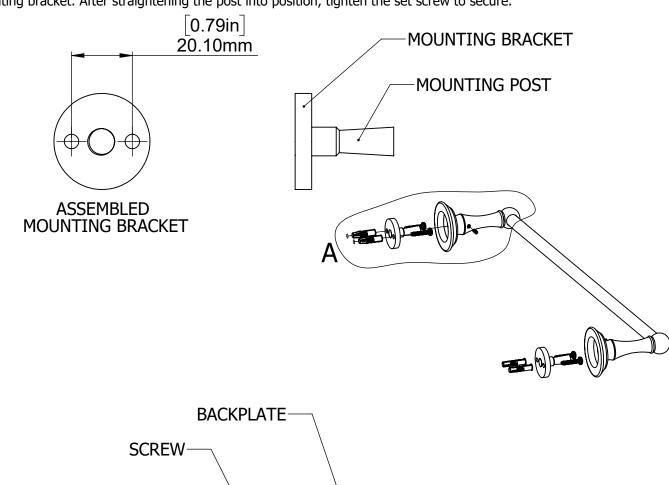

## INSTALLATION INSTRUCTIONS

Step 1: Drill Holes in Wall for screws or screw anchors and attached Mounting Bracket to Wall

Determine your desired location for installation and make a mark for the location of the assembled mounting bracket. Remove mounting Bracket from backplate by loosening set screw in backplate as pictured below. Place center hole of mounting bracket over mark made above. Make 2 marks where mounting screws will be placed as shown below. Drill hole at each of the marks. (You may substitute other style mounting anchors or screws if desired). Place anchors into the holes made. Slip backplate and post onto mounting bracket. After straightening the post into position, tighten the set screw to secure.