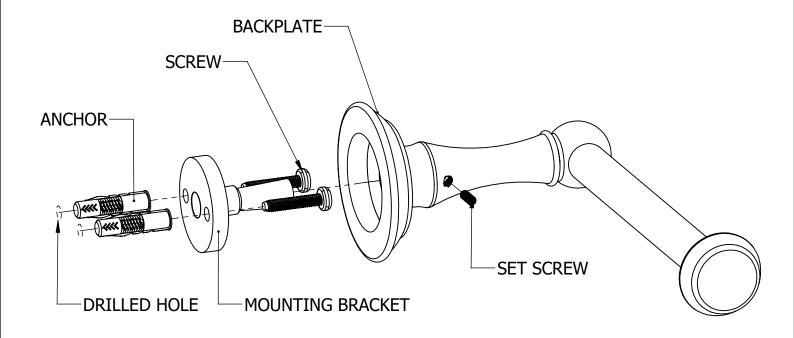

## INSTALLATION INSTRUCTIONS

Step 1: Drill Holes in Wall for screws or screw anchors and attached Mounting Bracket to Wall

Determine your desired location for installation and make a mark for the location of the assembled mounting bracket. Remove mounting Bracket from backplate by loosening set screw in backplate as pictured below. Place center hole of mounting bracket over mark made above. Make 2 marks where mounting screws will be placed as shown below. Drill hole at each of the marks. (You may substitute other style mounting anchors or screws if desired). Place anchors into the holes made. Slip backplate and post onto mounting bracket. After straightening the post into position, tighten the set screw to secure.