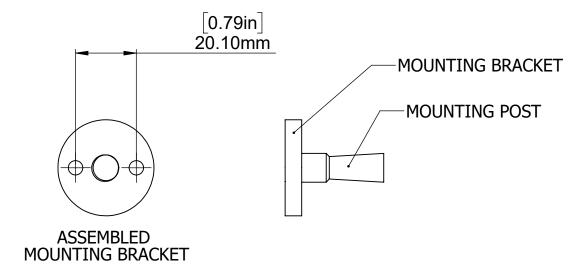

## INSTALLATION INSTRUCTIONS

Step 1: Drill Holes in Wall for screws or screw anchors and attached Mounting Bracket to Wall

Determine your desired location for installation and make a mark for the location of the assembled mounting bracket. Remove mounting Bracket from backplate by loosening set screw in backplate as pictured below. Place center hole of mounting bracket over mark made above. Make 2 marks where mounting screws will be placed as shown below. Drill hole at each of the marks. (You may substitute other style mounting anchors or screws if desired). Place anchors into the holes made. Slip backplate and post onto mounting bracket. After straightening the post into position, tighten the set screw to secure.