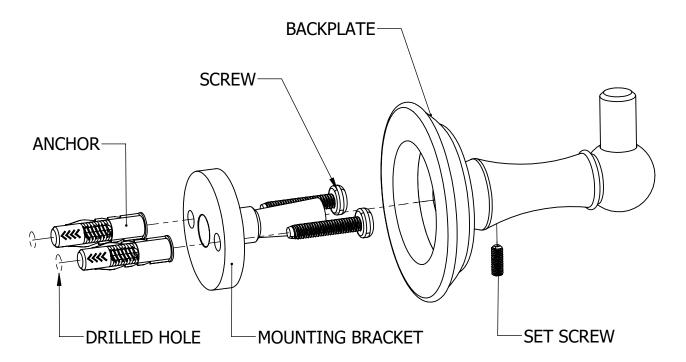

## INSTALLATION INSTRUCTIONS

Step 1: Drill Holes in Wall for screws or screw anchors and attached Mounting Bracket to Wall

Determine your desired location for installation and make a mark for the location of the assembled mounting bracket. Remove mounting Bracket from backplate by loosening set screw in backplate as pictured below. Place center hole of mounting bracket over mark made above. Make 2 marks where mounting screws will be placed as shown below. Drill hole at each of the marks. (You may substitute other style mounting anchors or screws if desired). Place anchors into the holes made. Slip backplate and post onto mounting bracket. After straightening the post into position, tighten the set screw to secure.