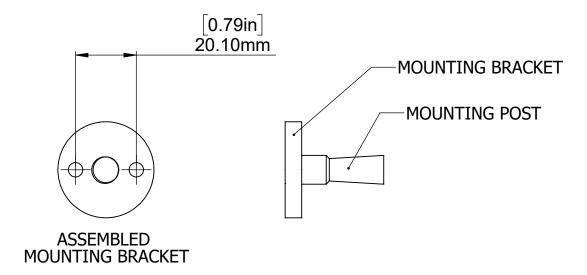

## INSTALLATION INSTRUCTIONS

Step 1: Drill Holes in Wall for screws or screw anchors and attached Mounting Bracket to Wall

Determine your desired location for installation and make a mark for the location of the assembled mounting bracket. Remove mounting Bracket from backplate by loosening set screw in backplate as pictured below. Place center hole of mounting bracket over mark made above. Make 2 marks where mounting screws will be placed as shown below. Drill hole at each of the marks. (You may substitute other style mounting anchors or screws if desired). Place anchors into the holes made. Slip backplate and post onto mounting bracket. After straightening the post into position, tighten the set screw to secure.