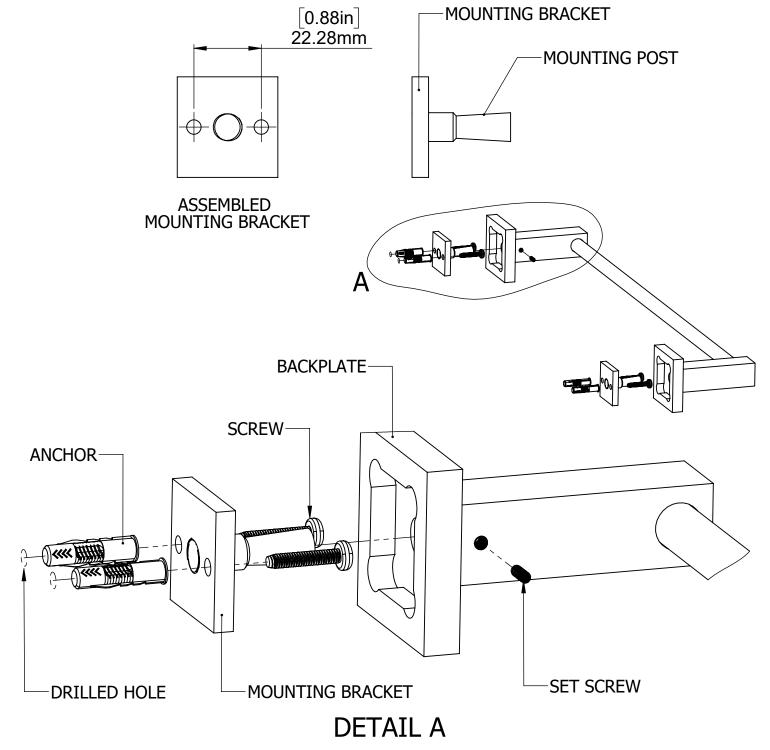

## **INSTALLATION INSTRUCTIONS**

Step 1: Drill Holes in Wall for screws or screw anchors and attached Mounting Bracket to Wall

Determine your desired location for installation and make a mark for the location of the assembled mounting bracket. Remove mounting Bracket from backplate by loosening set screw in backplate as pictured below. Place center hole of mounting bracket over mark made above. Make 2 marks where mounting screws will be placed as shown below. Drill hole at each of the marks. (You may substitute other style mounting anchors or screws if desired). Place anchors into the holes made. Slip backplate and post onto mounting bracket. After straightening the post into position, tighten the set screw to secure.