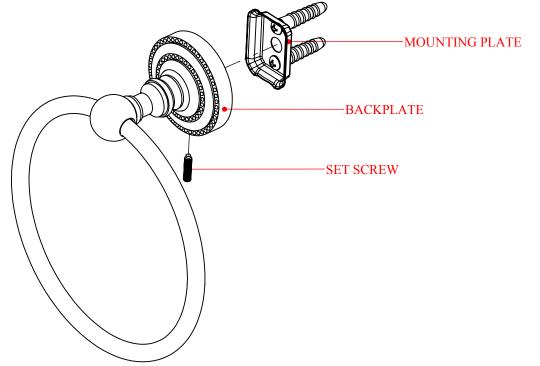

## Step 2: Attach Bracket to Mounting Plate

Place bracket on mounting plate and secure by tightening set screw as shown below.