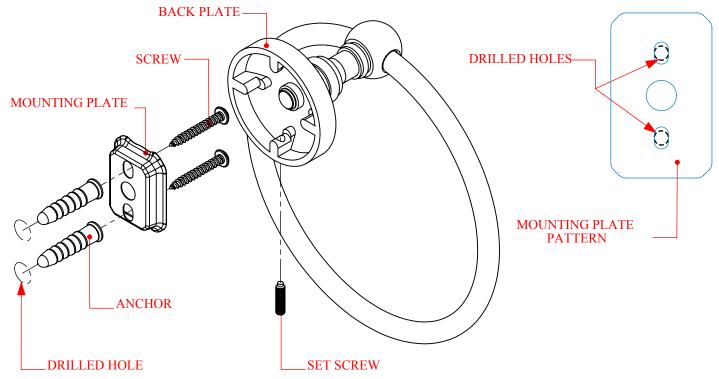

## Step 1: Drill holes in Wall for screw anchors and attach Mounting Plate to Wall

Determine your desired location for installation and make a mark for the location of the mounting plate. Remove mounting plate from backplate by loosening set screw in backplate as pictured below. Place center hole of mounting plate over mark made above. Make 2 marks where mounting screws will be placed as shown below. Drill hole at each of the marks. (You may substitute other style mounting anchors or screws if desired). Place anchors into the holes made. Place mounting plate over holes and secure to mounting surface using screws as shown below.