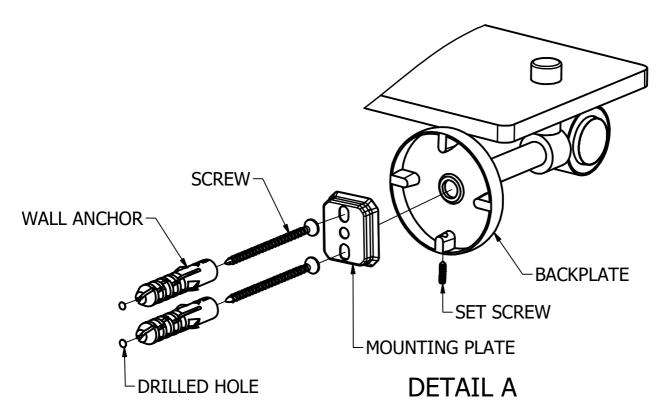

#### (Step1: Drill Holes in Wall for screws or screw anchors and attached Mounting plate to Wall

Determine your desired location for installation and make a mark for the location of the mounting plate and CARD-58 CAP. Remove mounting plate from backplate by loosening set screw in backplate as pictured below. Place center hole of mounting plate over mark made above. Make 2 marks where mounting screws will be placed as shown below. Drill hole at each of the mark. (You may substitute other style mounting anchors or screws if desired). Place anchors into the holes made. Place mounting plate over holes and secure to mounting surface using screws as shown below.