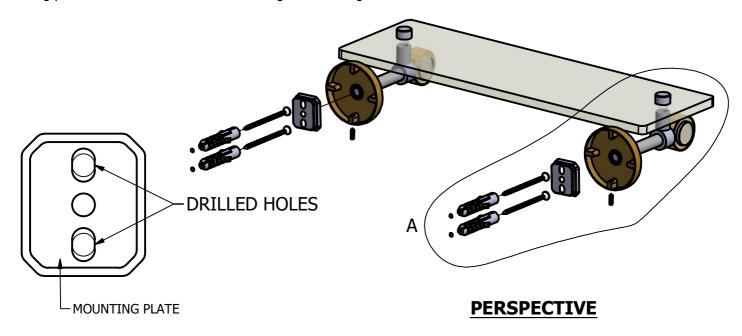

#### (Step1: Drill Holes in Wall for screws or screw anchors and attached Mounting plate to Wall

Determine your desired location for installation and make a mark for the location of the mounting plate and CARD-58 CAP. Remove mounting plate from backplate by loosening set screw in backplate as pictured below. Place center hole of mounting plate over mark made above. Make 2 marks where mounting screws will be placed as shown below. Drill hole at each of the mark. (You may substitute other style mounting anchors or screws if desired). Place anchors into the holes made. Place mounting plate over holes and secure to mounting surface using screws as shown below.

#### **PERSPECTIVE**