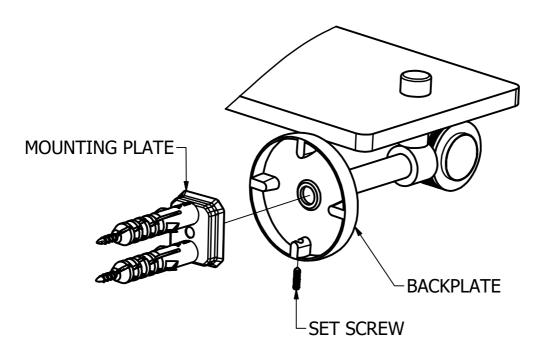

#### (Step1: Attach Bracket to Mounting Plate

Place bracket on mounting plate and secure by tightening set screw as shown below.