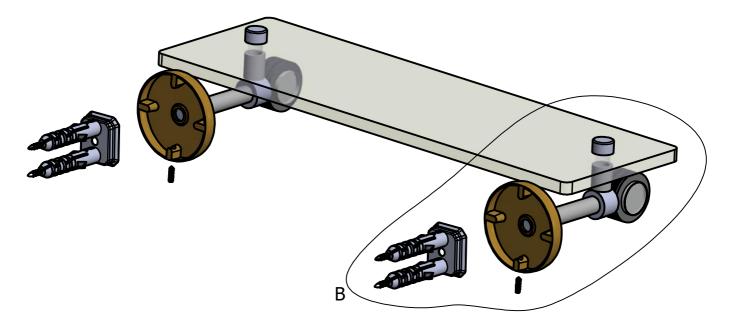

#### (Step1: Attach Bracket to Mounting Plate

Place bracket on mounting plate and secure by tightening set screw as shown below.

### **DETAIL B**