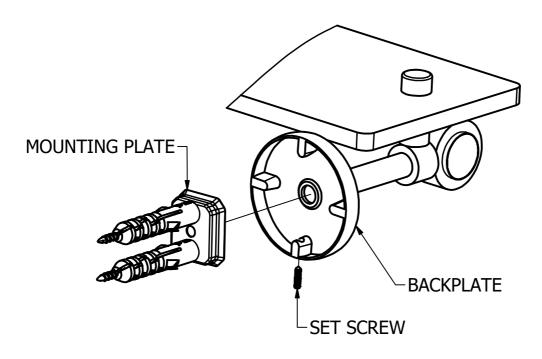

#### (Step1: Attach Bracket to Mounting Plate

Place bracket on mounting plate and secure by tightening set screw as shown below.