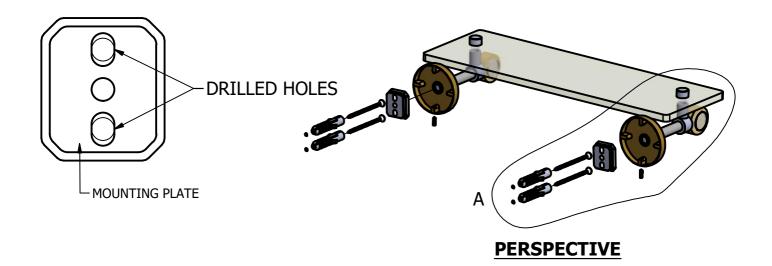

#### (Step1: Drill Holes in Wall for screws or screw anchors and attached Mounting plate to Wall

Determine your desired location for installation and make a mark for the location of the mounting plate and CARD-58 CAP. Remove mounting plate from backplate by loosening set screw in backplate as pictured below. Place center hole of mounting plate over mark made above. Make 2 marks where mounting screws will be placed as shown below. Drill hole at each of the mark. (You may substitute other style mounting anchors or screws if desired). Place anchors into the holes made. Place mounting plate over holes and secure to mounting surface using screws as shown below.