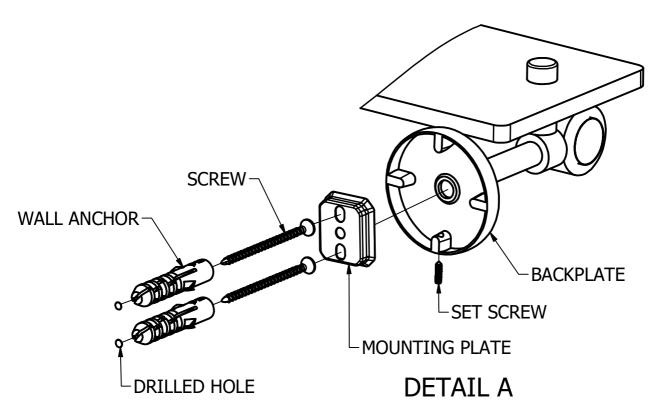

#### (Step1: Drill Holes in Wall for screws or screw anchors and attached Mounting plate to Wall

Determine your desired location for installation and make a mark for the location of the mounting plate and CARD-58 CAP. Remove mounting plate from backplate by loosening set screw in backplate as pictured below. Place center hole of mounting plate over mark made above. Make 2 marks where mounting screws will be placed as shown below. Drill hole at each of the mark. (You may substitute other style mounting anchors or screws if desired). Place anchors into the holes made. Place mounting plate over holes and secure to mounting surface using screws as shown below.