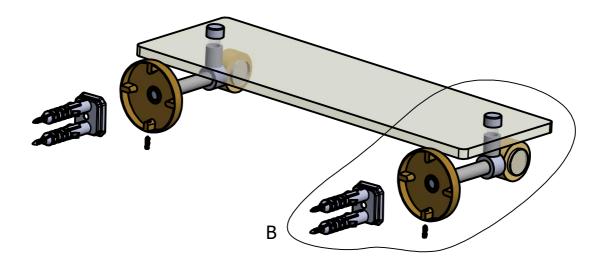

#### (Step1: Attach Bracket to Mounting Plate

Place bracket on mounting plate and secure by tightening set screw as shown below.

### **PERSPECTIVE**

**DETAIL B**