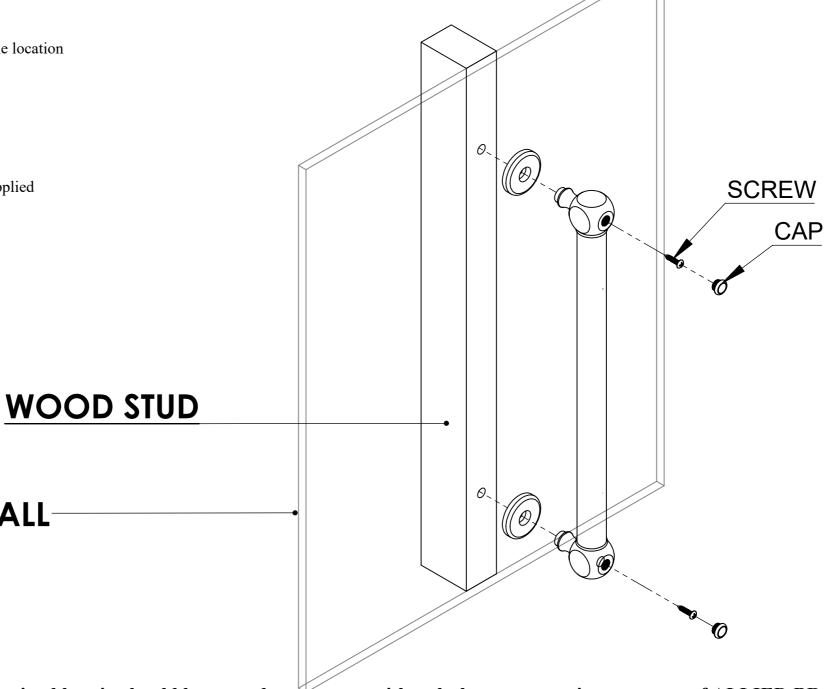

## INSTALLATION INSTRUCTIONS (Fasten through wall surface into a wood stud or heavy plywood backing.)

WALL

2. Remove Cap on end of post to allow opening for mounting screw.

3. Place Grab Bar on wall at desired mounting location and mark screw hole location with pencil. Mark is made by inserting pencil through each post.

4. Drill 5/32" hole into the wall stud or wood backing.

5. Slip Backplates onto Grab Bar Posts.

6. Fasten the Grab Bar to mounting surface using #12 Pan Head Screw supplied and tighten.

7. Screw caps back into posts.