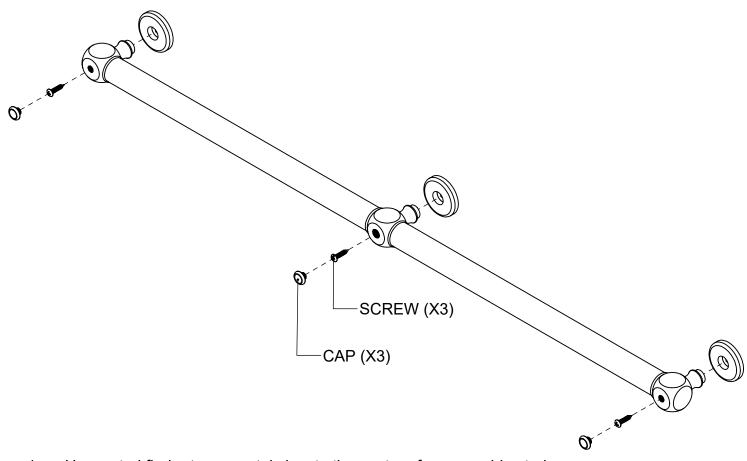

## **INSTALLATION INSTRUCTIONS**

Fasten through wall surface into wood studs where available or install heavy plywood backing in wall.

- 1. Use a stud finder to accurately locate the center of any usuable studs.
- 2. Remove the Cap on the end of the 3 posts to allow opening for mounting screws.
- 3. Place Grab Bar on wall at desired mounting location and mark screw hole location with pencil. Mark is made by inserting pencil through each post.
- 4. Drill 5/32" hole into the wall stud or wood backing on each mark.
- 5. Slip Backplates onto Gra Bar Posts.
- 6. Fasten the Grab Bar to mounting surface using #12 Pan Head Screw supplied and tighten.

  Note: Install bar on the wall with the pre-installed second cap on center bracket facing down.
- 7. Screw caps back into posts.