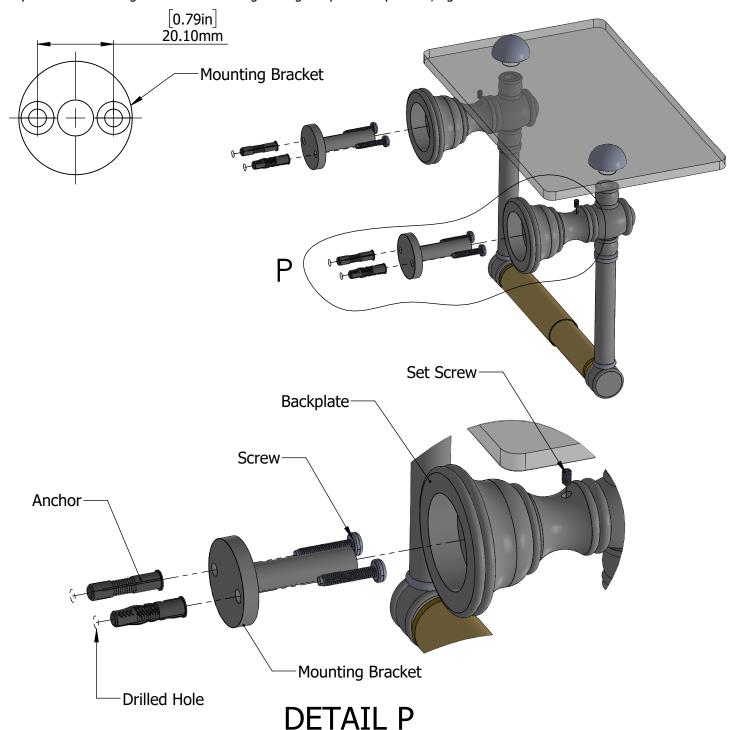

## **INSTALLATION INSTRUCTIONS**

Step 1: Drill Holes in Wall for screws or screw anchors and attached Mounting Bracket to Wall

Determine your desired location for installation and make a mark for the location of the mounting bracket. Remove mounting Bracket from backplate by loosening set screw in backplate as pictured below. Place center hole of mounting bracket over mark made above. Make 4 marks where mounting screws will be placed as shown below. Drill hole at each of the marks. (You may substitute other style mounting anchors or screws if desired). Place anchors into the holes made. Slip backplate and post onto mounting bracket. After straightening the post into position, tighten the set screw to secure.