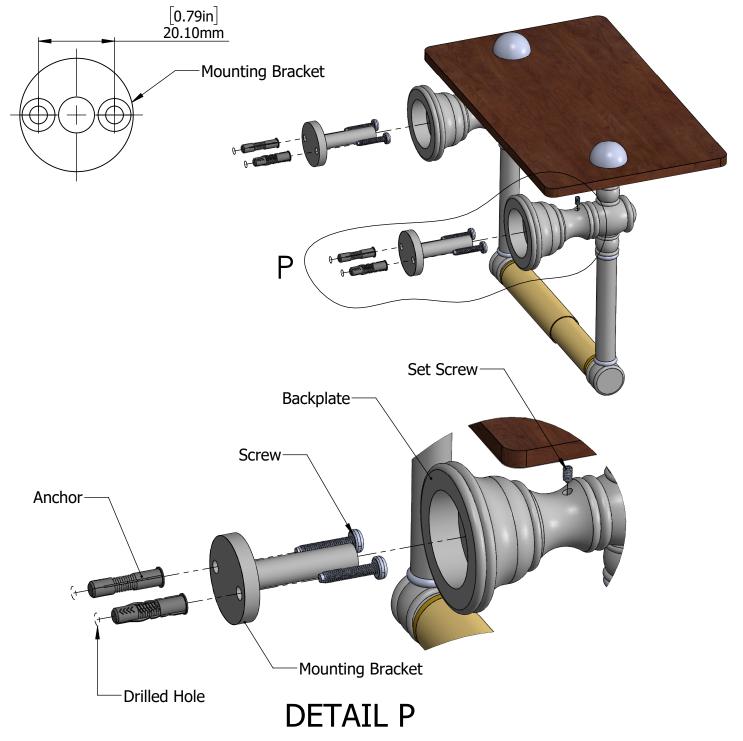

## **Step 1:** Drill Holes in Wall for screws or screw anchors and attached Mounting Bracket to Wall

Determine your desired location for installation and make a mark for the location of the mounting bracket. Remove mounting Bracket from backplate by loosening set screw in backplate as pictured below. Place center hole of mounting bracket over mark made above. Make 4 marks where mounting screws will be placed as shown below. Drill hole at each of the marks. (You may substitute other style mounting anchors or screws if desired). Place anchors into the holes made. Slip backplate and post onto mounting bracket. After straightening the post into position, tighten the set screw to secure.