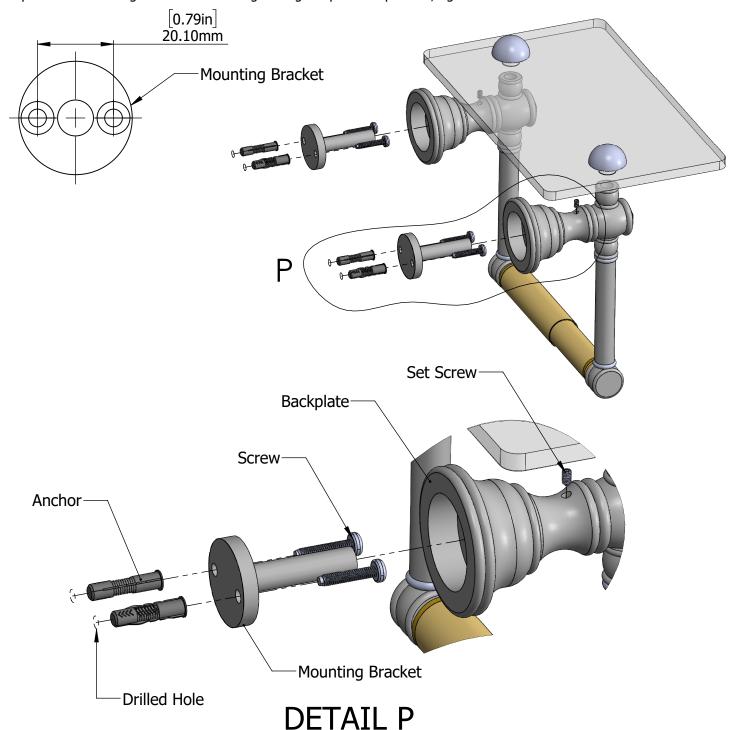

## **INSTALLATION INSTRUCTIONS**

Step 1: Drill Holes in Wall for screws or screw anchors and attached Mounting Bracket to Wall

Determine your desired location for installation and make a mark for the location of the mounting bracket. Remove mounting Bracket from backplate by loosening set screw in backplate as pictured below. Place center hole of mounting bracket over mark made above. Make 4 marks where mounting screws will be placed as shown below. Drill hole at each of the marks. (You may substitute other style mounting anchors or screws if desired). Place anchors into the holes made. Slip backplate and post onto mounting bracket. After straightening the post into position, tighten the set screw to secure.