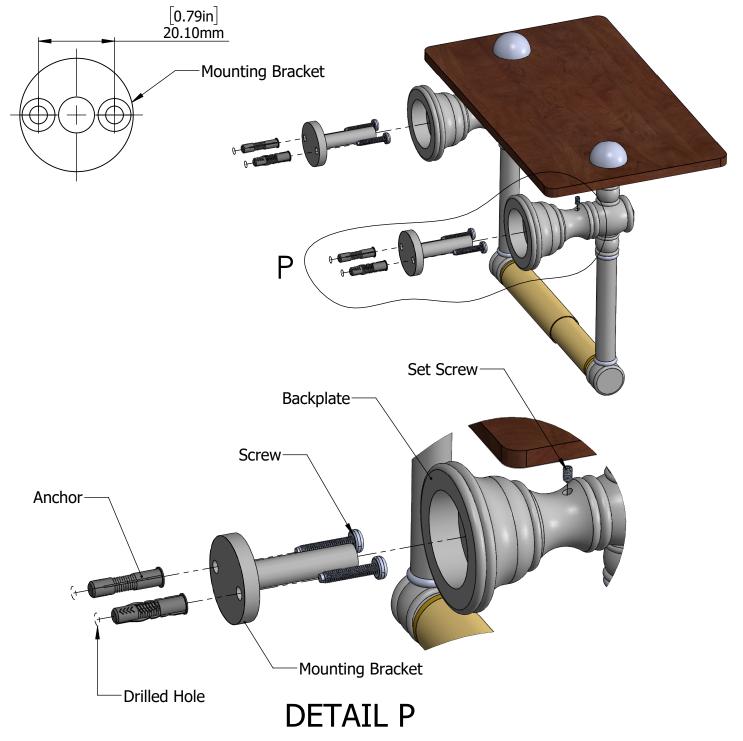

## **Step 1:** Drill Holes in Wall for screws or screw anchors and attached Mounting Bracket to Wall

Determine your desired location for installation and make a mark for the location of the mounting bracket. Remove mounting Bracket from backplate by loosening set screw in backplate as pictured below. Place center hole of mounting bracket over mark made above. Make 4 marks where mounting screws will be placed as shown below. Drill hole at each of the marks. (You may substitute other style mounting anchors or screws if desired). Place anchors into the holes made. Slip backplate and post onto mounting bracket. After straightening the post into position, tighten the set screw to secure.