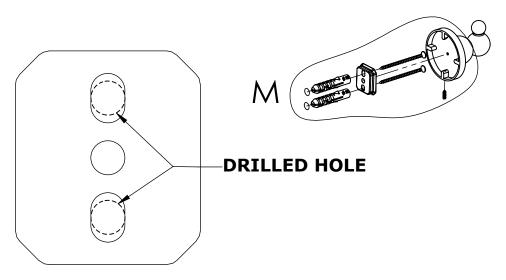

#### Step 1: Drill holes in Wall for screw anchors and attach Mounting Plate to Wall

Determine your desired location for installation and make a mark for the location of the mounting plate. Remove mounting plate from backplate by loosening set screw in backplate as pictured below. Place center hole of mounting plate over mark made above. Make 2 marks where mounting screws will be placed as shown below. Drill hole at each of the marks. (You may substitute other style mounting anchors or screws if desired). Place anchors into the holes made. Place mounting plate over holes and secure to mounting surface using screws as shown below.