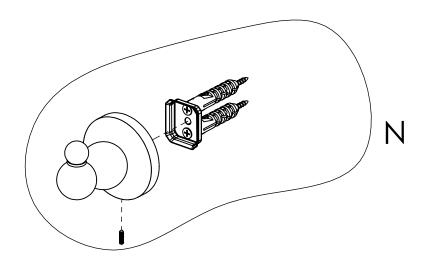

### **Step 2:** Attach Bracket to Mounting Plate.

Place bracket on mounting plate and secure by tightening set screw as shown below.