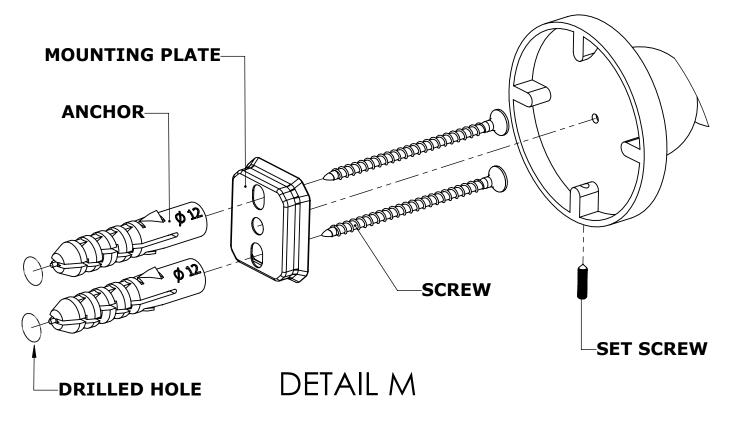

#### Step 1: Drill holes in Wall for screw anchors and attach Mounting Plate to Wall

Determine your desired location for installation and make a mark for the location of the mounting plate. Remove mounting plate from backplate by loosening set screw in backplate as pictured below. Place center hole of mounting plate over mark made above. Make 2 marks where mounting screws will be placed as shown below. Drill hole at each of the marks. (You may substitute other style mounting anchors or screws if desired). Place anchors into the holes made. Place mounting plate over holes and secure to mounting surface using screws as shown below.