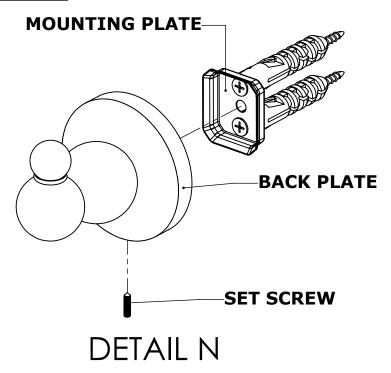

### **Step 2:** Attach Bracket to Mounting Plate.

Place bracket on mounting plate and secure by tightening set screw as shown below.