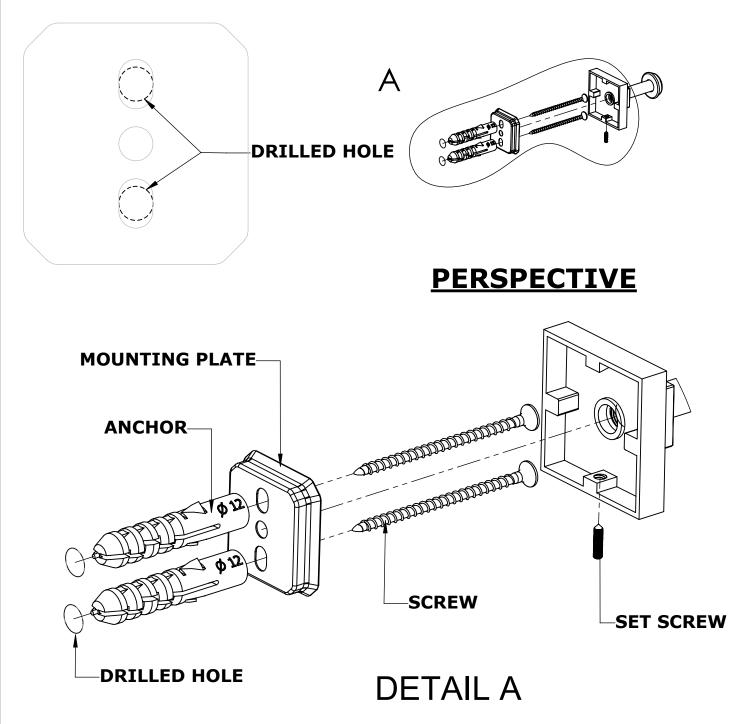

## Step 1: Drill holes in Wall for screw anchors and attach Mounting Plate to Wall

Determine your desired location for installation and make a mark for the location of the mounting plate. Remove mounting plate from backplate by loosening set screw in backplate as pictured below. Place center hole of mounting plate over mark made above. Make 2 marks where mounting screws will be placed as shown below. Drill hole at each of the marks. (You may substitute other style mounting anchors or screws if desired). Place anchors into the holes made. Place mounting plate over holes and secure to mounting surface using screws as shown below.