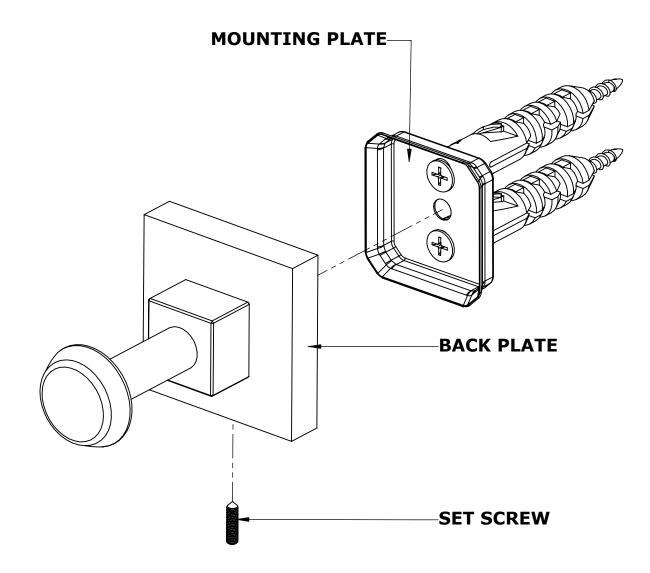

## AR-20

Step 2: Attach Bracket to Mounting Plate.

Place bracket on mounting plate and secure by tightening set screw as shown below.