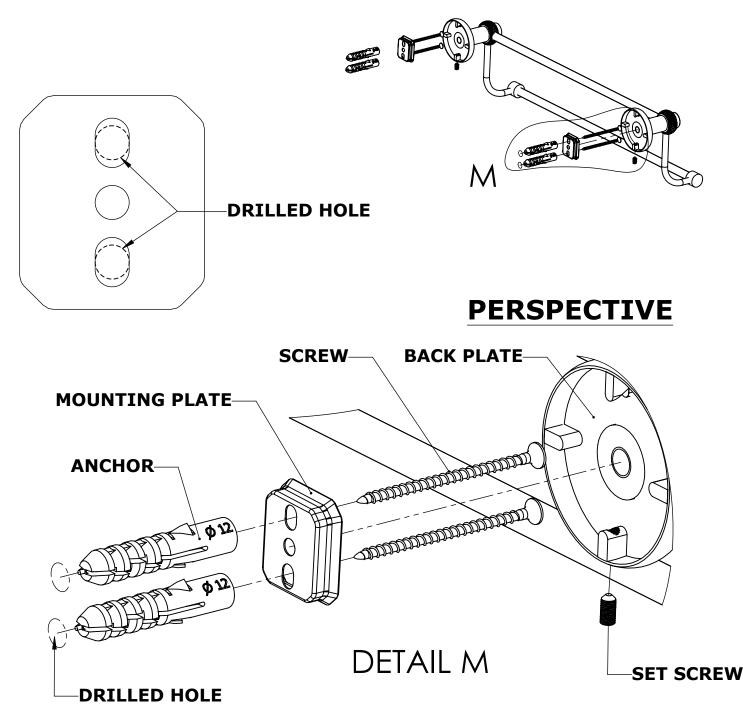

#### Step 1: Drill holes in Wall for screw anchors and attach Mounting Plate to Wall

Determine your desired location for installation and make a mark for the location of the mounting plate. Remove mounting plate from backplate by loosening set screw in backplate as pictured below. Place center hole of mounting plate over mark made above. Make 2 marks where mounting screws will be placed as shown below. Drill hole at each of the marks. (You may substitute other style mounting anchors or screws if desired). Place anchors into the holes made. Place mounting plate over holes and secure to mounting surface using screws as shown below.