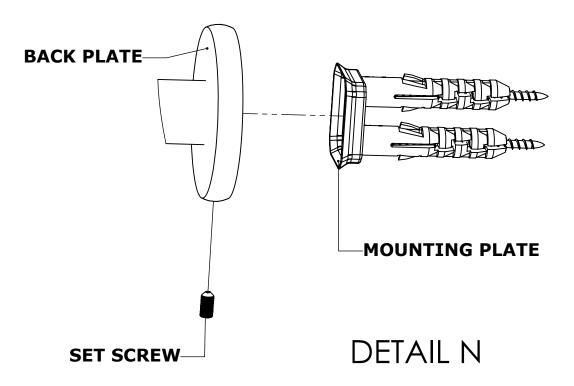

#### Step 1: Drill holes in Wall for screw anchors and attach Mounting Plate to Wall

Determine your desired location for installation and make a mark for the location of the mounting plate. Remove mounting plate from backplate by loosening set screw in backplate as pictured below. Place center hole of mounting plate over mark made above. Make 2 marks where mounting screws will be placed as shown below. Drill hole at each of the marks. (You may substitute other style mounting anchors or screws if desired). Place anchors into the holes made. Place mounting plate over holes and secure to mounting surface using screws as shown below.