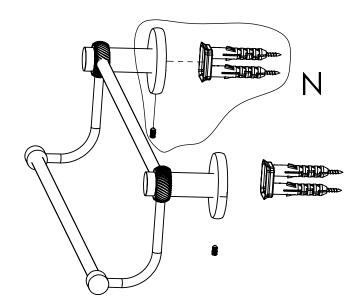

### **INSTALLATION INSTRUCTIONS**

Step 2: Attach Bracket to Mounting Plate.

Place bracket on mounting plate and secure by tightening set screw as shown below.

PERSPECTIVE

No portion of this document or any artwork contained herein should reproduced in any way without the written conset of ALLIED BRASS INC.