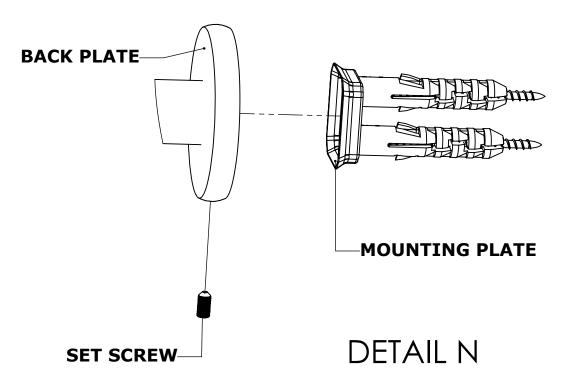

#### **Step 2:** Attach Bracket to Mounting Plate.

Place bracket on mounting plate and secure by tightening set screw as shown below.