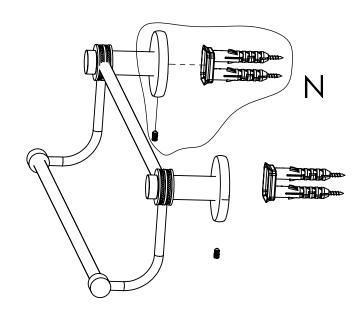

#### **Step 2:** Attach Bracket to Mounting Plate.

Place bracket on mounting plate and secure by tightening set screw as shown below.