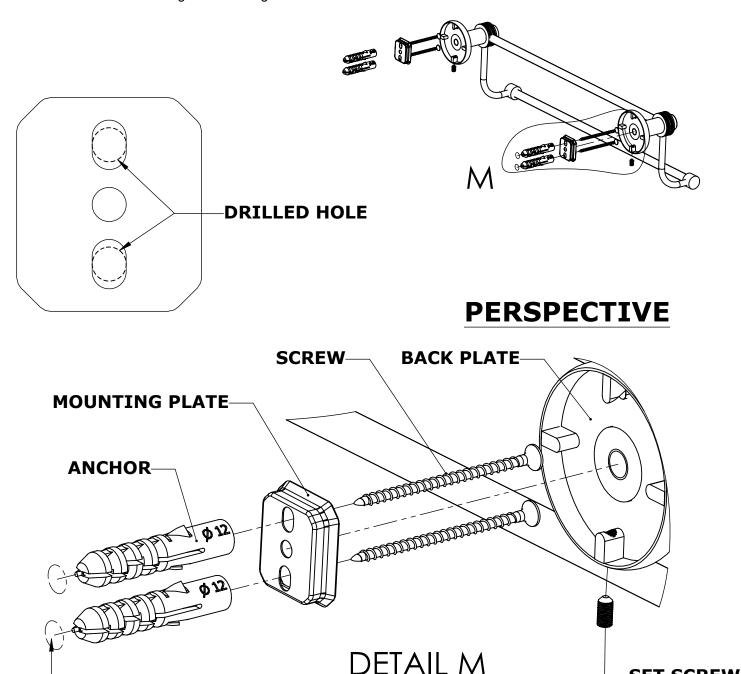

#### Step 1: Drill holes in Wall for screw anchors and attach Mounting Plate to Wall

Determine your desired location for installation and make a mark for the location of the mounting plate. Remove mounting plate from backplate by loosening set screw in backplate as pictured below. Place center hole of mounting plate over mark made above. Make 2 marks where mounting screws will be placed as shown below. Drill hole at each of the marks. (You may substitute other style mounting anchors or screws if desired). Place anchors into the holes made. Place mounting plate over holes and secure to mounting surface using screws as shown below.

DRILLED HOLE