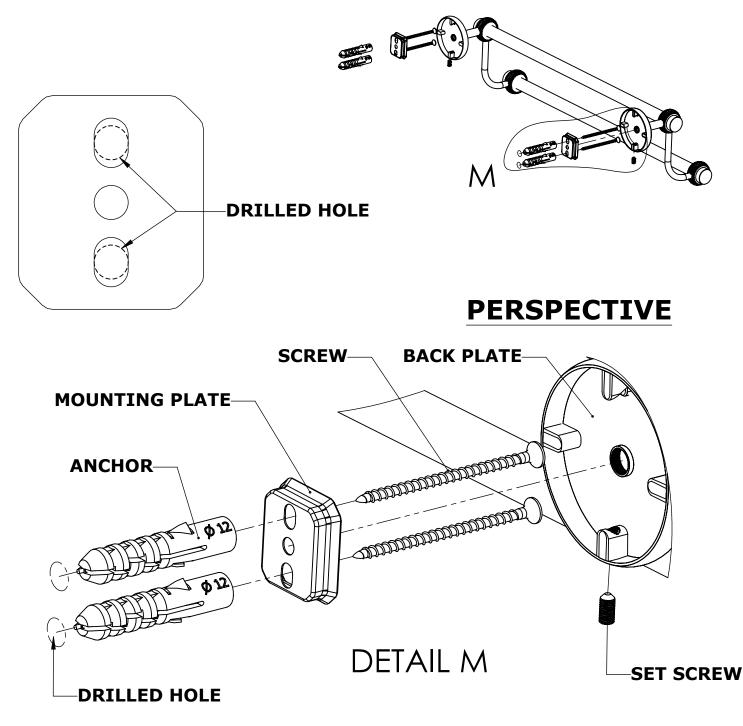

## **INSTALLATION INSTRUCTIONS**

## Step 1: Drill holes in Wall for screw anchors and attach Mounting Plate to Wall

Determine your desired location for installation and make a mark for the location of the mounting plate. Remove mounting plate from backplate by loosening set screw in backplate as pictured below. Place center hole of mounting plate over mark made above. Make 2 marks where mounting screws will be placed as shown below. Drill hole at each of the marks. (You may substitute other style mounting anchors or screws if desired). Place anchors into the holes made. Place mounting plate over holes and secure to mounting surface using screws as shown below.