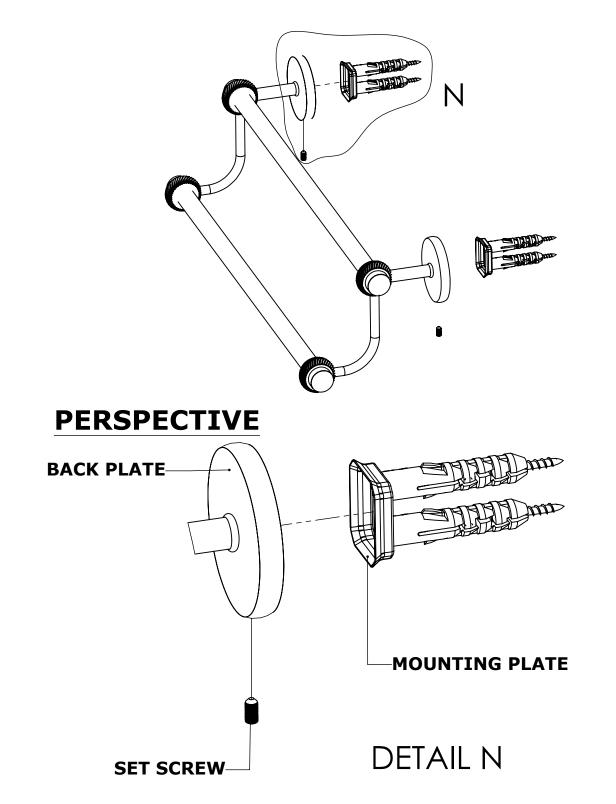

## **INSTALLATION INSTRUCTIONS**

Step 2: Attach Bracket to Mounting Plate.

Place bracket on mounting plate and secure by tightening set screw as shown below.

No portion of this document or any artwork contained herein should reproduced in any way without the written conset of ALLIED BRASS INC.