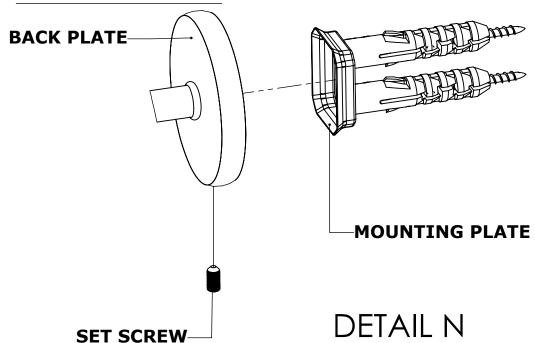

### **Step 2:** Attach Bracket to Mounting Plate.

Place bracket on mounting plate and secure by tightening set screw as shown below.