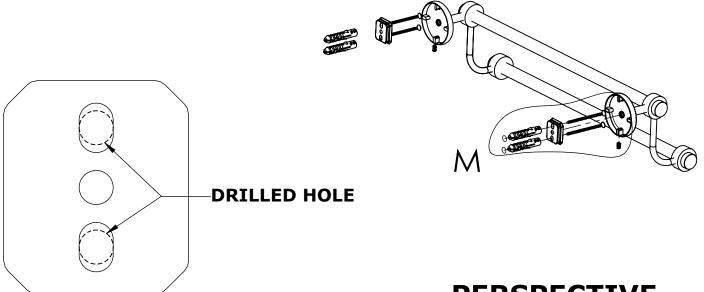

#### Step 1: Drill holes in Wall for screw anchors and attach Mounting Plate to Wall

Determine your desired location for installation and make a mark for the location of the mounting plate. Remove mounting plate from backplate by loosening set screw in backplate as pictured below. Place center hole of mounting plate over mark made above. Make 2 marks where mounting screws will be placed as shown below. Drill hole at each of the marks. (You may substitute other style mounting anchors or screws if desired). Place anchors into the holes made. Place mounting plate over holes and secure to mounting surface using screws as shown below.

## **PERSPECTIVE**