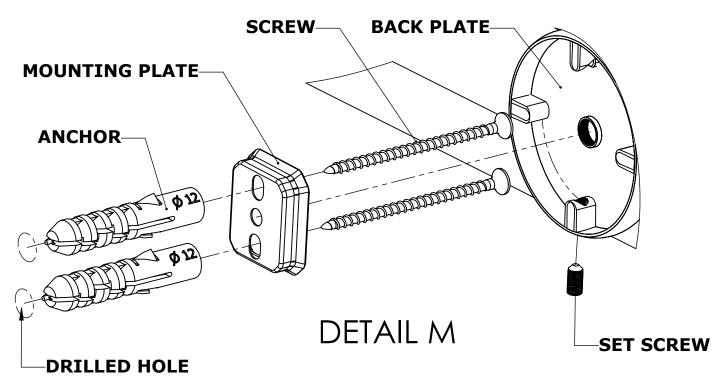

#### Step 1: Drill holes in Wall for screw anchors and attach Mounting Plate to Wall

Determine your desired location for installation and make a mark for the location of the mounting plate. Remove mounting plate from backplate by loosening set screw in backplate as pictured below. Place center hole of mounting plate over mark made above. Make 2 marks where mounting screws will be placed as shown below. Drill hole at each of the marks. (You may substitute other style mounting anchors or screws if desired). Place anchors into the holes made. Place mounting plate over holes and secure to mounting surface using screws as shown below.