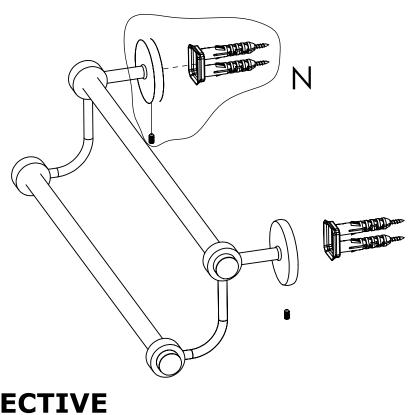

# INSTALLATION INSTRUCTIONS

### **Step 2:** Attach Bracket to Mounting Plate.

Place bracket on mounting plate and secure by tightening set screw as shown below.

### **PERSPECTIVE**