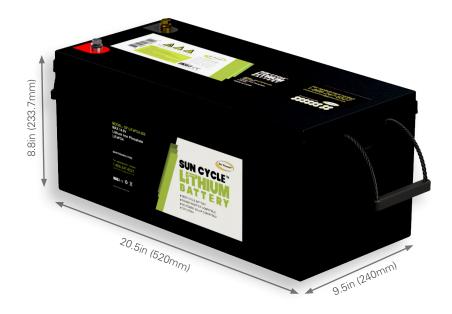

| MECHANICAL |                  |
|------------|------------------|
| Length     | 20.5 in / 520 mm |
| Width      | 9.5 in / 240 mm  |
| Height     | 8.8 in / 223 mm  |
| Weight     | 80 lbs / 36 kg   |
| Carrying   | Nylon Straps     |

# 250AH 12V LITHIUM BATTERY

Unit Dimensions: