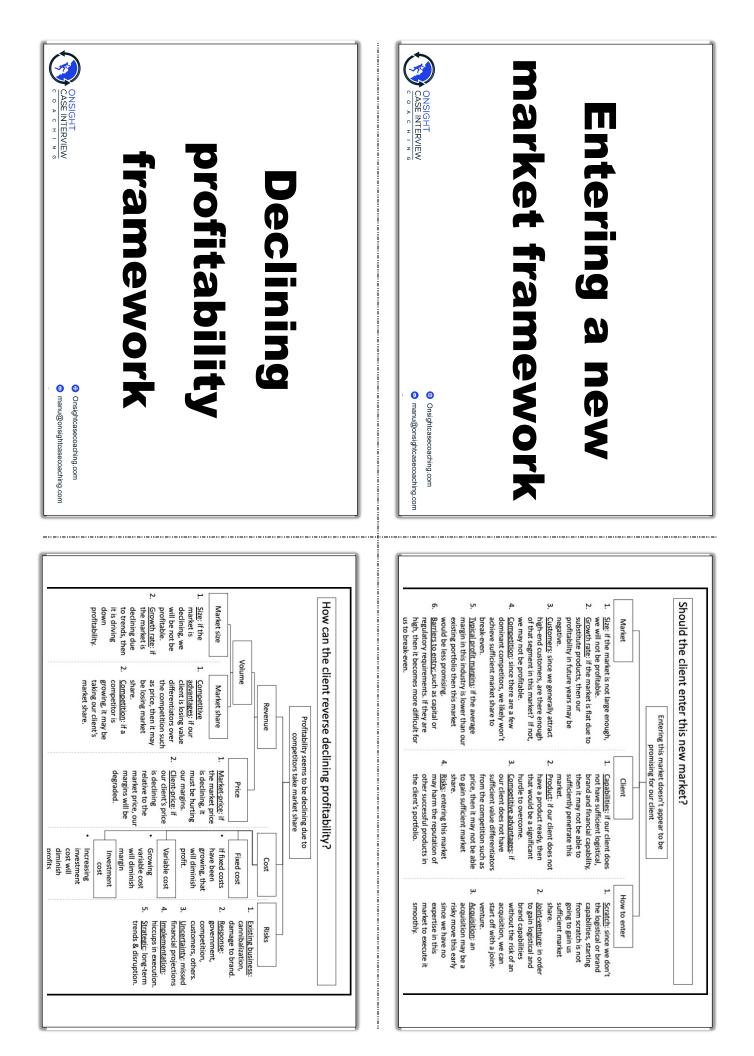

| <section-header>Aggressive</section-header>