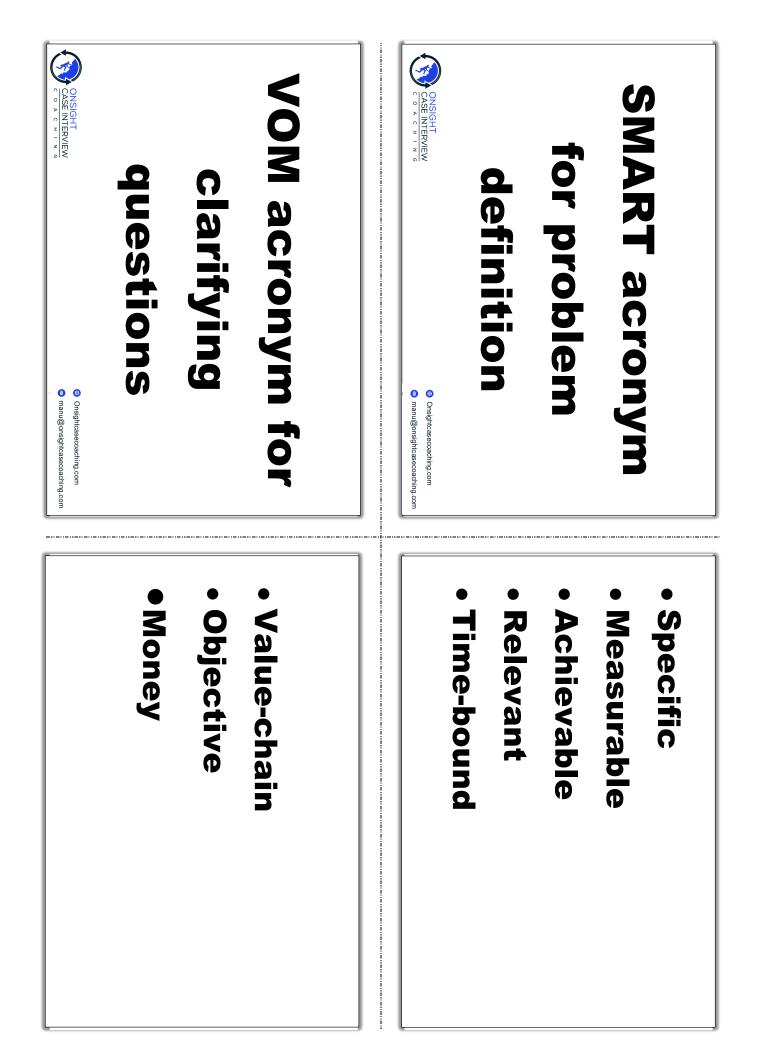

| <section-header>Aggressive</section-header>