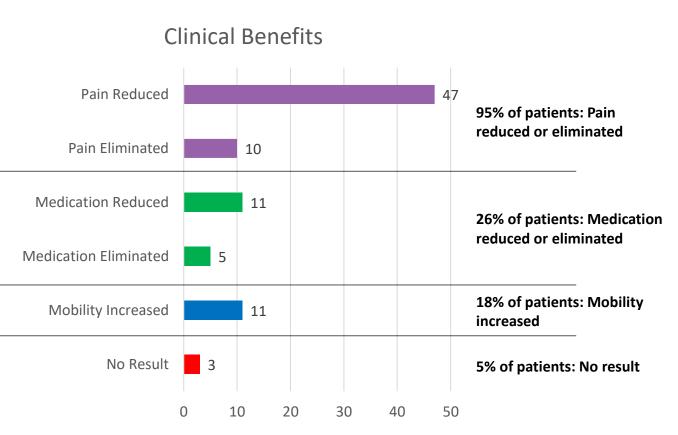

## **Case Study #2: Nursing Home**

Kuanshan, China (n = 60 patients) (Data as of June, 2021) Study Protocol: 20 minute use, 2x daily

| Background            |         |     |  |
|-----------------------|---------|-----|--|
| n (patients)          | 60      |     |  |
| Male                  | 28      | 47% |  |
| Female                | 32      | 53% |  |
| Mean Age (Years)      | 72      |     |  |
| Range Age (Years)     | 64 - 92 |     |  |
| Years in Pain Range   | 2 - 20  |     |  |
| Conditions            |         |     |  |
| Arthritis             | 32      | 53% |  |
| Back Pain             | 27      | 45% |  |
| Body Pain             | 1       | 2%  |  |
| Clinical Benefits     |         |     |  |
| Pain Reduced          | 47      | 78% |  |
| Pain Eliminated       | 10      | 17% |  |
| Medication Reduced    | 11      | 18% |  |
| Medication Eliminated | 5       | 8%  |  |
| Mobility Increased    | 11      | 18% |  |
| No Result             | 3       | 5%  |  |

\*Note: Categories not mutually exclusive