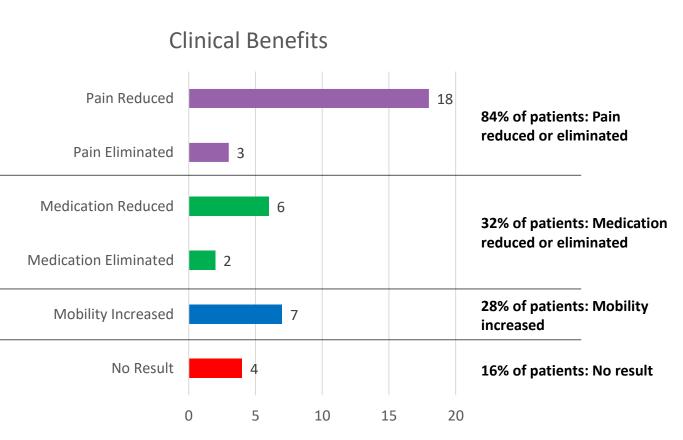

## **Case Study #1: Nursing Home**

Shanghai, China (n = 25 patients) (Data as of June 1, 2021) Study Protocol: 20 minute use, 2x daily, 2-5 weeks

| Backgro               | und     |     |
|-----------------------|---------|-----|
| n (patients)          | 25      |     |
| Male                  | 14      | 56% |
| Female                | 11      | 44% |
| Mean Age (Years)      | 77      |     |
| Range Age (Years)     | 71 - 83 |     |
| Conditi               | ons     |     |
| Arthritis             | 13      | 52% |
| Back Pain             | 4       | 16% |
| loint Pain            | 4       | 16% |
| Knee Pain             | 3       | 12% |
| Muscle Pain           | 1       | 4%  |
| Clinical Be           | enefits |     |
| Pain Reduced          | 18      | 72% |
| Pain Eliminated       | 3       | 12% |
| Medication Reduced    | 6       | 24% |
| Medication Eliminated | 2       | 8%  |
| Mobility Increased    | 7       | 28% |
| No Result             | 4       | 16% |

\*Note: Categories not mutually exclusive