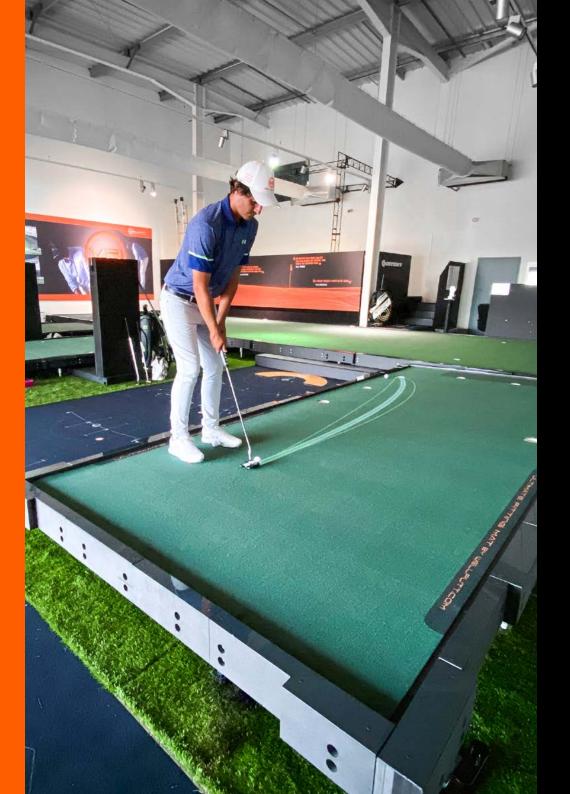

Wellputt's concept is all about helping players get better at golf, especially in the art of putting, through the use of the best training aids in the world.

#### THE BIGTILT PUTTING PLATFORM IS A COMPLETE PUTTING TRAINING SOLUTION. IT'S THE GAME CHANGER YOU'VE BEEN LOOKING FOR TO TAKE YOUR PUTTING GAME TO THE NEXT LEVEL.