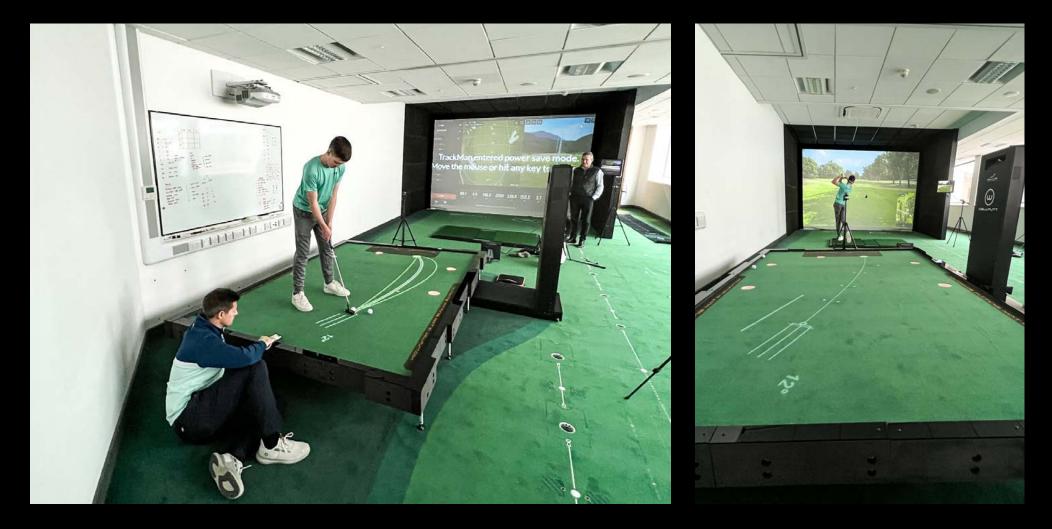

#### THE BIGTILT PUTTING PLATFORM IS A COMPLETE PUTTING TRAINING SOLUTION. IT'S THE GAME CHANGER YOU'VE BEEN LOOKING FOR TO TAKE YOUR PUTTING GAME TO THE NEXT LEVEL.