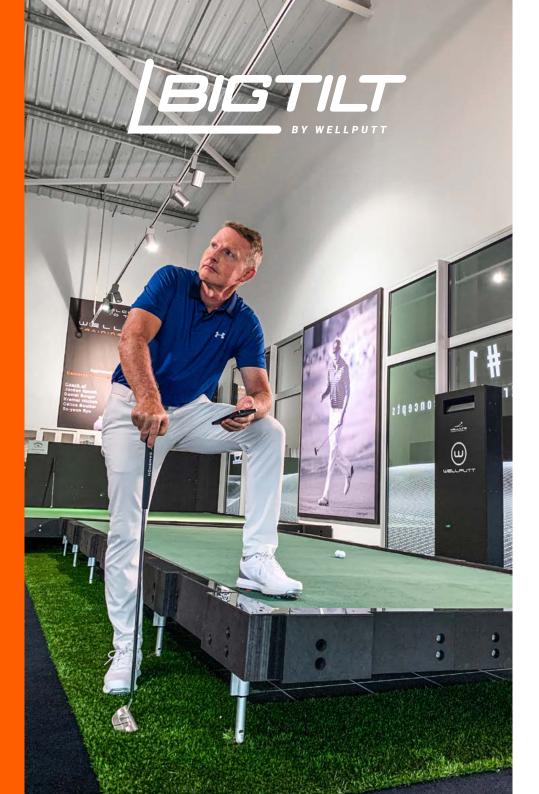

#### THE BIGTILT PUTTING PLATFORM IS A COMPLETE PUTTING TRAINING SOLUTION. IT'S THE GAME CHANGER YOU'VE BEEN LOOKING FOR TO TAKE YOUR PUTTING GAME TO THE NEXT LEVEL.