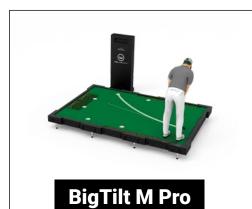

#### THE BIGTILT PUTTING PLATFORM IS A COMPLETE PUTTING TRAINING SOLUTION. IT'S THE GAME CHANGER YOU'VE BEEN LOOKING FOR TO TAKE YOUR PUTTING GAME TO THE NEXT LEVEL.

#### BigTilt XL Pro

Green size : 16.4x6.6ft / 5x2m Total size : 17x9.8ft / 5.2x3m

Green size : 9.8x6.6ft / 3x2m Total size : 10.4x9.8ft / 3.2x3m