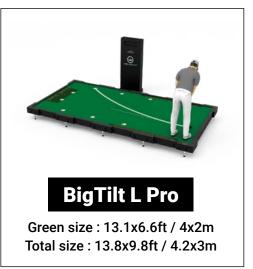

#### BigTilt XL Pro

Green size : 16.4x6.6ft / 5x2m Total size : 17x9.8ft / 5.2x3m

Green size : 9.8x6.6ft / 3x2m Total size : 10.4x9.8ft / 3.2x3m