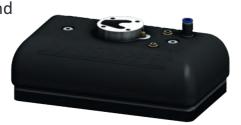

## **CO/LIGHT REGULAR**

Co/Light Regular comes in two valve pitches, cc 15/15 enabling handling of very small objects and objects with high

porosity, and cc 30/30for larger objects like boxes.

| Technical Data Co/Light Regular |              |                         |  |
|---------------------------------|--------------|-------------------------|--|
| Valve pitch                     | 15/15 mm     | 30/30 mm <sup>NEW</sup> |  |
| Length                          | 265 mm       |                         |  |
| Width                           | 150 mm       |                         |  |
| Height                          | 101 mm       |                         |  |
| Weight                          | App. 1.8 kg  |                         |  |
| Air consumption                 | 420 NI/min   | 105 NI/min              |  |
| Robot connection                | 4xM6, Ø50 mm |                         |  |