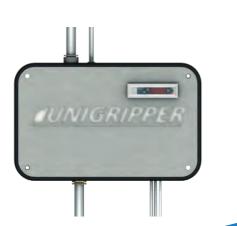

# **UNIGRIPPER CONTROL BOX**

The UniGripper Control Box combines a pneumatic valve for vacuum control and a vacuum switch for grip indication. The neatly designed box is easy to integrate and no other pneumatic components are needed for the installation.