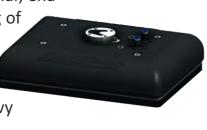

#### **CO/LIGHT MINI**

Co/Light Mini is a smaller version of the Co/light with the same popular design but with lower air consumption, even lower weight and smaller footprint.